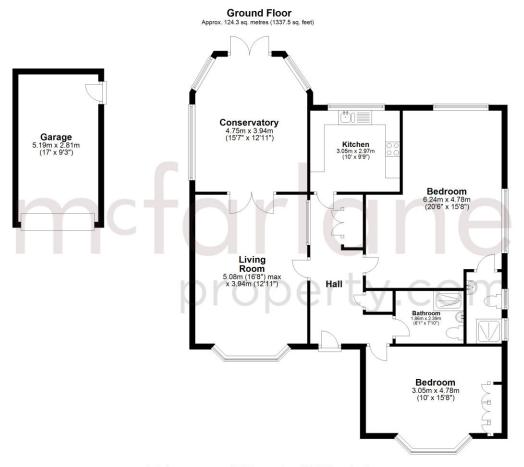

Total area: approx. 124.3 sq. metres (1337.5 sq. feet)

Our team are friendly, experienced and are all local. They know it better than they do their own living rooms and can help you find what you're looking for because we love where we live.