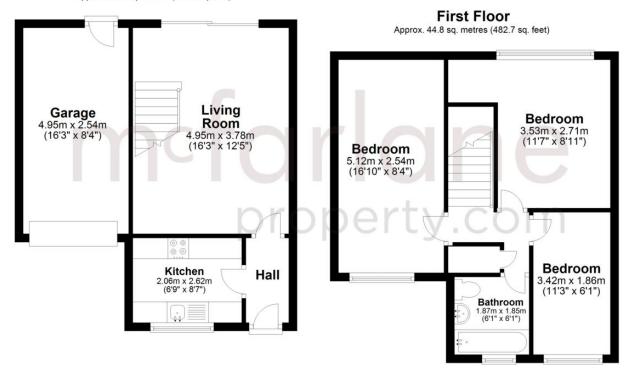

#### **Ground Floor**

Approx. 39.9 sq. metres (429.3 sq. feet)

Total area: approx. 84.7 sq. metres (912.1 sq. feet)

Our team are friendly, experienced and are all local. They know it better than they do their own living rooms and can help you find what you're looking for because we love where we live.