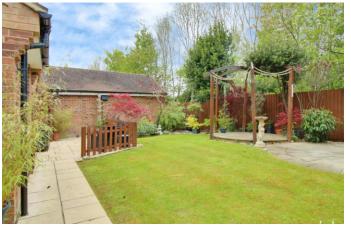

Externally the house has a pretty front garden and covered porch, there is a DOUBLE GARAGE to the side and ample driveway PARKING FOR FOUR CARS. There is a side gate that leads to the LANDSCAPED REAR GARDEN which has an abundance of mature shrubs and bushes the garden is COMPLETLY PRIVATE and has patio's and lawn.