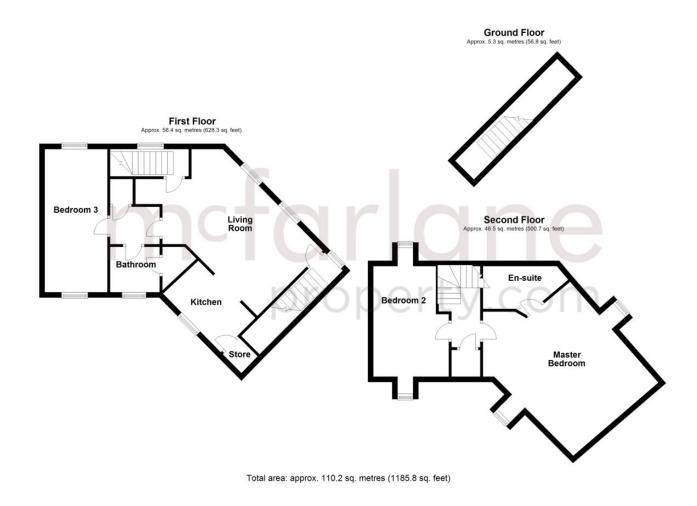

## 3 Bedroom Duplex Maisonette North Swindon

- DUPLEX MAISONETTE
- 19FT LOUNGE DINER
- THREE DOUBLE BEDROOMS
- MASSIVE MASTER BEDROOM WITH
  IMPRESSIVE EN-SUITE

This stunning THREE DOUBLE BEDROOM DUPLEX MAISONETTE has a MASSIVE MASTER BEDROOM and en-suite, an IMPRESSIVE 19ft Living area as well as an ALLOCATED PARKING SPACE. It has been improved extensively by the current owner and will make an ideal investment purchase, first home or down size. Leasehold 107 Years remaining -Service Charge £950 p.a. Council Tax Band C Council Tax Estimate £1,954