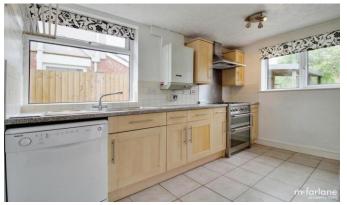

# Property description

A charming 1930's semi-detached property in Stratton within walking distance of Greenbridge Retail Park. To the ground floor there is a useful porch providing access to the entrance hall with attractive tiled floor. A sitting room with bay window to front, fitted kitchen with a arrange of base and eye level units, dishwasher, cooker, fridge and freezer, dining area with extension leading to the rear garden.