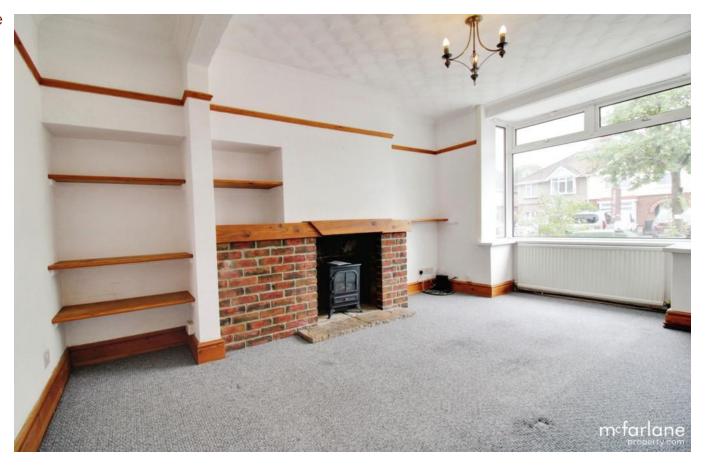

# Property description

A charming 1930's semi-detached property in Stratton within walking distance of Greenbridge Retail Park. To the ground floor there is a useful porch providing access to the entrance hall with attractive tiled floor. A sitting room with bay window to front, fitted kitchen with a arrange of base and eye level units, dishwasher, cooker, fridge and freezer, dining area with extension leading to the rear garden.