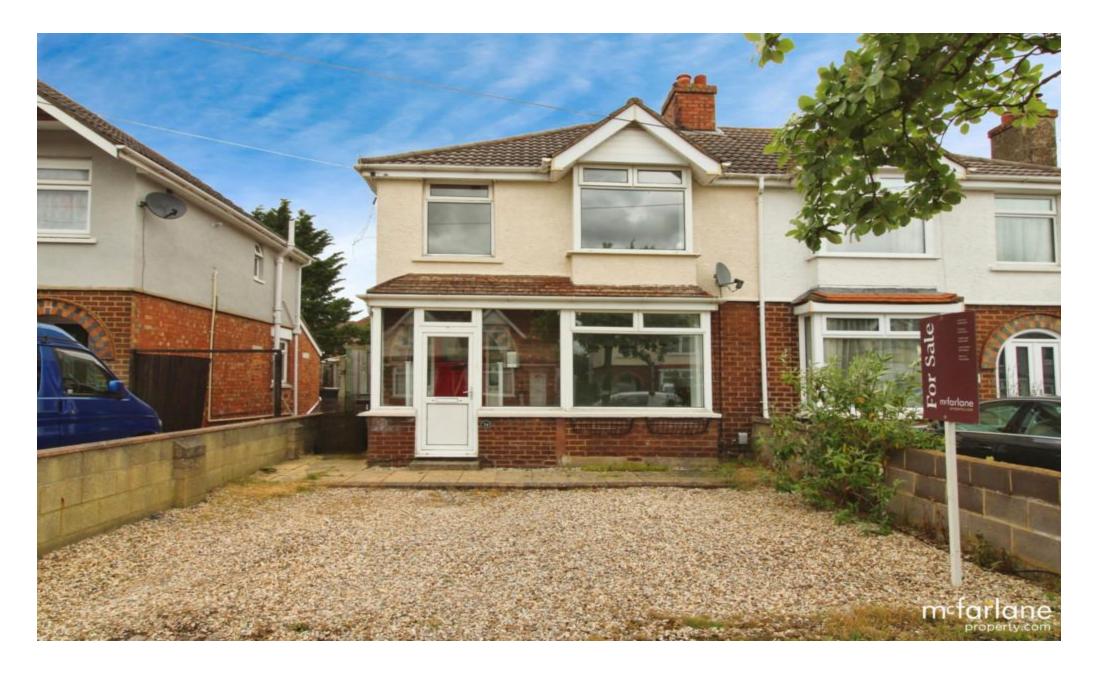

# 3 Bedroom Semi-Detached House Swindon, Swindon East, SN1

- NO ONWARD CHAIN
- SEMI-DETACHED 1930'S
- THREE BEDROOMS
- FITTED KITCHEN
- LARGE GARDEN

# Property description

A charming 1930's semi-detached property in Stratton within walking distance of Greenbridge Retail Park. To the ground floor there is a useful porch providing access to the entrance hall with attractive tiled floor. A sitting room with bay window to front, fitted kitchen with a arrange of base and eye level units, dishwasher, cooker, fridge and freezer, dining area with extension leading to the rear garden.