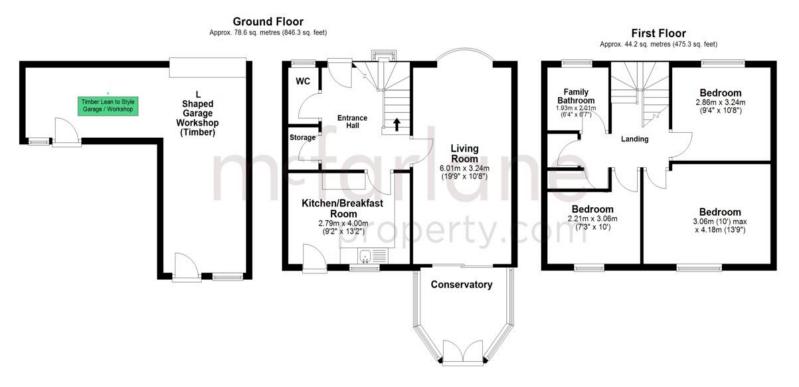

### No Chain

Freshbrook, West Swindon, SN5

- Three Bedroom Home
- NO CHAIN
- Living Room & Kitchen Diner

A well-proportioned Three Bedroom Family Home in a much sought after West Swindon location. Offered with NO CHAIN this ideal family home offers Three well proportioned bedrooms and family bathroom. The ground floor offers a generous living room, plus conservatory, there is also a kitchen diner and separate WC. There is a mature rear garden and L shaped garage with rear access. The gas boiler was recently replaced and there is uPVC double glazing. Sole Selling Agents McFarlane 01793 751 044.

mcfarlaneproperty.com

Total area: approx. 122.8 sq. metres (1321.7 sq. feet)