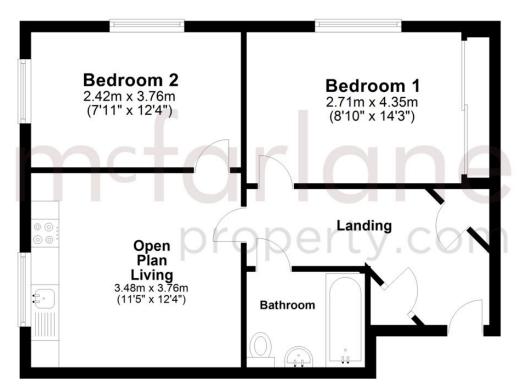

## **Ground Floor** Approx. 47.5 sq. metres (511.8 sq. feet)

Total area: approx. 47.5 sq. metres (511.8 sq. feet)

Our team are friendly, experienced and are all local. They know it better than they do their own living rooms and can help you find what you're looking for because we love where we live.