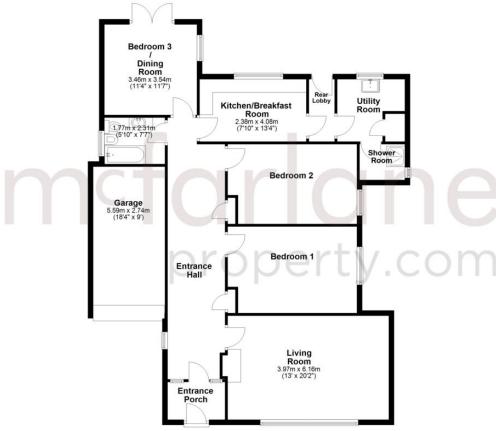

## 3 Bedrooms Detached

Swindon, Swindon East

- Expansive Detached Bungalow
- Three Bedrooms
- Mature Gardens & Plot

A stunning detached bungalow in an exclusive eastern Swindon location. Positioned toward the head of this Cul-De-Sacthis deceptively spacious property offers flexible living accommodation. This property has been updated and a summary of accommodation comprises Entrance Porch, Entrance Hallway, Living Room, Kitchen / Breakfast, Rear Lobby with Utility and Separate Shower Room. Three Bedrooms and Family Bathroom. There is also an Attached Garage and Driveway Parking. There are Mature Gardens to the Side and Rear. Please Note the Loft Space is Expansive could be Converted (subject to building regs). Also, there is uPVC Double Glazing throughout and a new Gas Boiler. Sole Selling Agents McFarlane 01793 751 044

# Accommodation

Total area: approx. 136.7 sq. metres (1471.4 sq. feet)

Our team are friendly, experienced and are all local. They know it better than they do their own living rooms and can help you find what you're looking for because we love where we live.