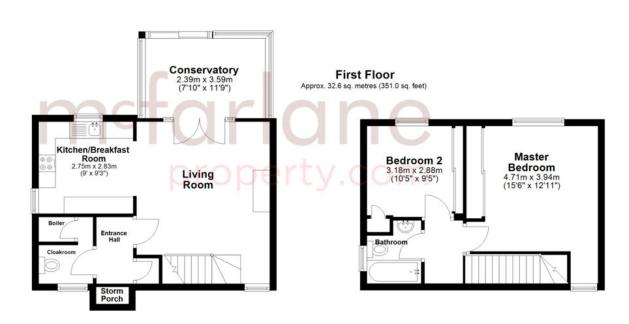

Located just off the High Street in Cricklade this charming and attractive two double bedroom cottage offers spacious accommodation and simply MUST BE VIEWED. The accommodation briefly comprises: Entrance Hall, Lounge/Dining Room, Fitted Kitchen, Cloakroom, Landing Two Double Bedrooms and Refitted Bathroom. Outside there is an enclosed Rear Garden with Private Rear Access and Single Garage. Call Mcfarlane Sales & Lettings Cricklade 01793 751 044 SOLE AGENTS.

#### **AGENTS NOTE**

Under the terms of the estate agents 1979, we are obliged to inform you the seller of this property is an employee of McFarlane Sales & Lettings.

**Ground Floor** Approx. 55.1 sq. metres (593.6 sq. feet)

Because every home needs a personal touch.

If you would like to view this property then please get in touch.

**01793 751044** 

cricklade@mcfarlaneproperty.com

mcfarlaneproperty.com

Total area: approx. 87.8 sq. metres (944.6 sq. feet)