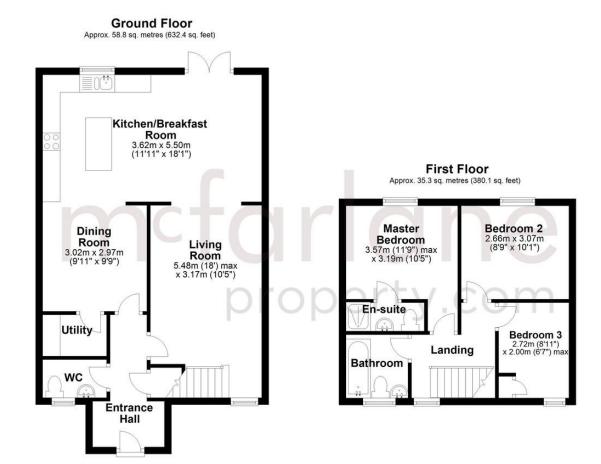

## Council Tax A Council Tax Estimate £1,465

Total area: approx. 94.1 sq. metres (1012.5 sq. feet)

Our team are friendly, experienced and are all local. They know it better than they do their own living rooms and can help you find what you're looking for because we love where we live.