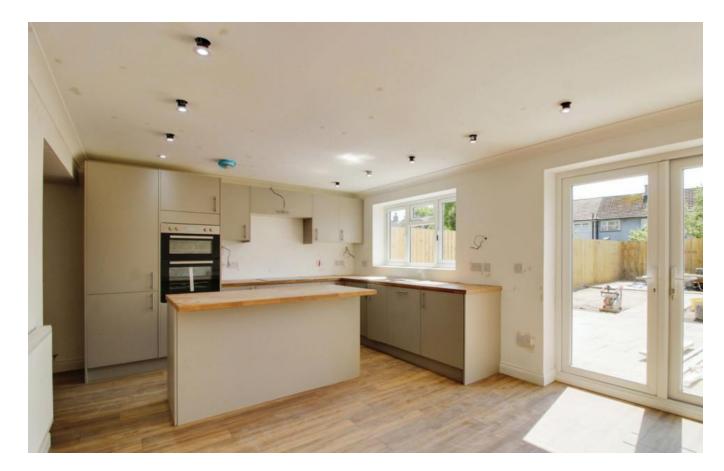

## Property description

\*\*\* NO ONWARD CHAIN \*\*\* This amazing property has been extended to the rear and had a complete renovation throughout to include a new fitted kitchen, utility room, family bathroom, en-suite and ground floor WC. It has also been re wired and a new Gas central heating system and boiler. The extension provides substantial living accommodation that through French doors leads to the large patio with path to the garden shed and artificial lawns and surrounded by the newly installed fence. To the front of the property there is drive way parking and there are visitors spaces available opposite. If you want a home that's ready to move straight into in this popular location this is the property for you.