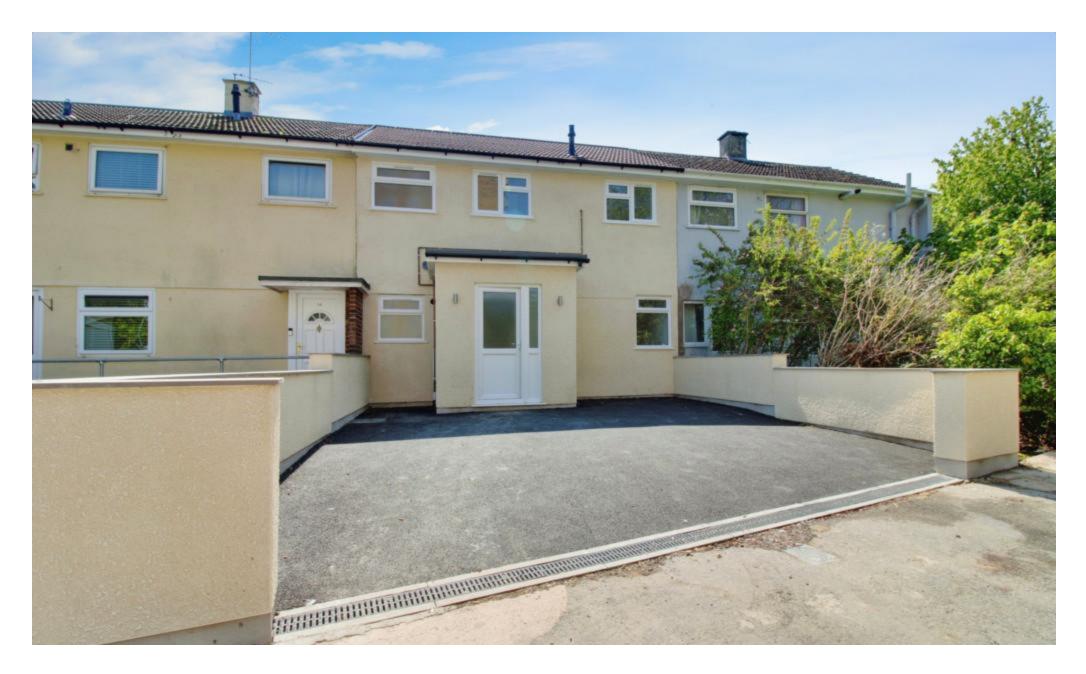

S Bedroom Mid Terraced House Offers Over £240,000

mcfarlane property.com

Everleigh Road, Penhill, Swindon, Wiltshire, SN2 5HB

## 3 Bedroom Mid Terraced House

North Swindon

- NO ONWARD CHAIN
- LARGE GROUND FLOOR EXTENSION
- COMPLETLY RENOVATED
  THROUGHOUT
- NEW FITTED KITCHEN AND UTILITY
- NEW BATHROOM
- NEW ENSUITE TO MASTER
- NEW GROUND FLOOR WC
- DRIVEWAY PARKING
- LARGE PATIO AND
  GARDEN SHED
- OPEN PLAN LIVING
  ACCOMODATION

## Property description

\*\*\* NO ONWARD CHAIN \*\*\* This amazing property has been extended to the rear and had a complete renovation throughout to include a new fitted kitchen, utility room, family bathroom, en-suite and ground floor WC. It has also been re wired and a new Gas central heating system and boiler. The extension provides substantial living accommodation that through French doors leads to the large patio with path to the garden shed and artificial lawns and surrounded by the newly installed fence. To the front of the property there is drive way parking and there are visitors spaces available opposite. If you want a home that's ready to move straight into in this popular location this is the property for you.