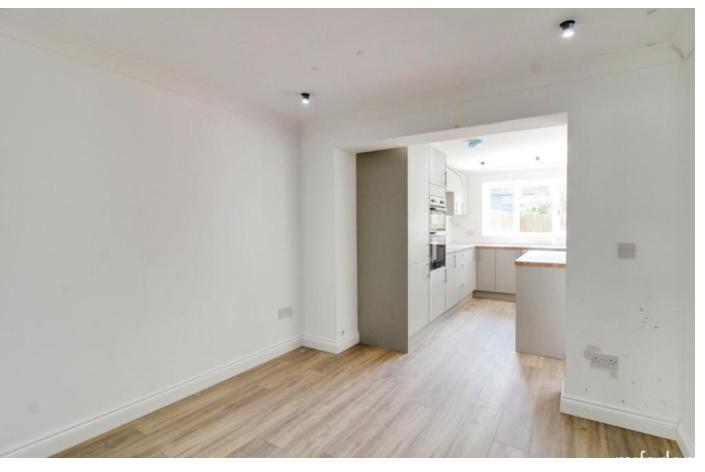

## Property description

\*\*\* NO ONWARD CHAIN \*\*\* This amazing property has been extended to the rear and had a complete renovation throughout to include a new fitted kitchen, utility room, family bathroom, en-suite and ground floor WC. It has also been re wired and a new Gas central heating system and boiler. The extension provides substantial living accommodation that through French doors leads to the large patio with path to the garden shed and artificial lawns and surrounded by the newly installed fence. To the front of the property there is drive way parking and there are visitors spaces available opposite. If you want a home that's ready to move straight into in this popular location this is the property for you.