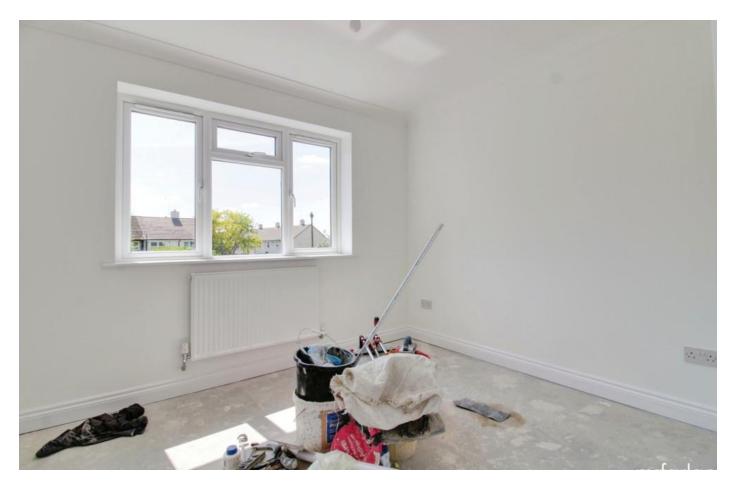

## Property description

\*\*\* NO ONWARD CHAIN \*\*\* This amazing property has been extended to the rear and had a complete renovation throughout to include a new fitted kitchen, utility room, family bathroom, en-suite and ground floor WC. It has also been re wired and a new Gas central heating system and boiler. The extension provides substantial living accommodation that through French doors leads to the large patio with path to the garden shed and artificial lawns and surrounded by the newly installed fence. To the front of the property there is drive way parking and there are visitors spaces available opposite. If you want a home that's ready to move straight into in this popular location this is the property for you.