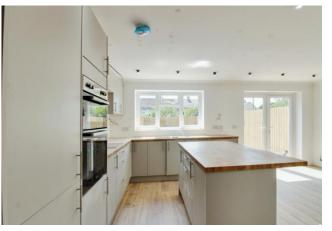

## Property description

\*\*\* NO ONWARD CHAIN \*\*\* This amazing property has been extended to the rear and had a complete renovation throughout to include a new fitted kitchen, utility room, family bathroom, en-suite and ground floor WC. It has also been re wired and a new Gas central heating system and boiler. The extension provides substantial living accommodation that through French doors leads to the large patio with path to the garden shed and artificial lawns and surrounded by the newly installed fence. To the front of the property there is drive way parking and there are visitors spaces available opposite. If you want a home that's ready to move straight into in this popular location this is the property for you.