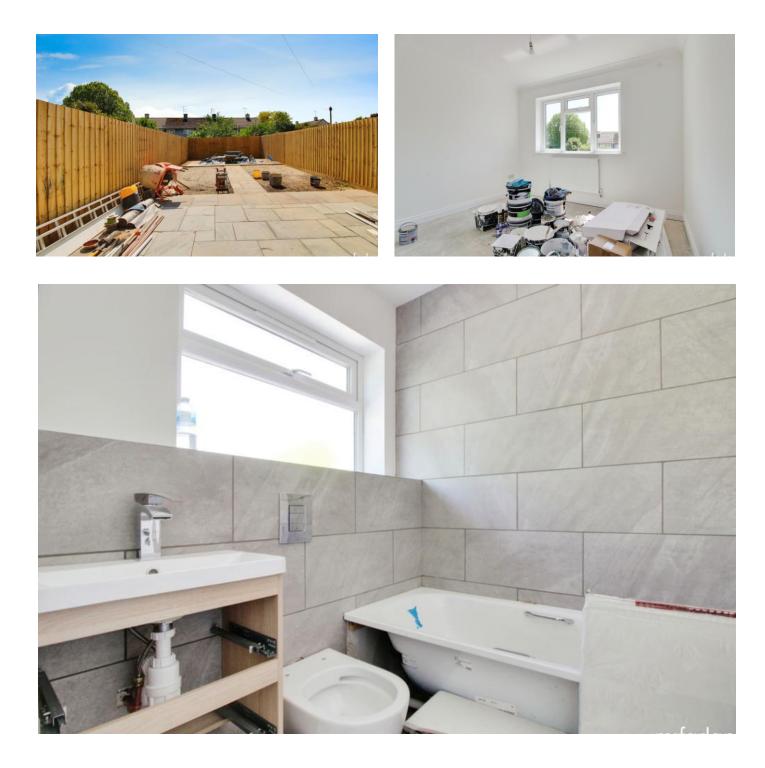

## Property description

\*\*\* NO ONWARD CHAIN \*\*\* This amazing property has been extended to the rear and had a complete renovation throughout to include a new fitted kitchen, utility room, family bathroom, en-suite and ground floor WC. It has also been re wired and a new Gas central heating system and boiler. The extension provides substantial living accommodation that through French doors leads to the large patio with path to the garden shed and artificial lawns and surrounded by the newly installed fence. To the front of the property there is drive way parking and there are visitors spaces available opposite. If you want a home that's ready to move straight into in this popular location this is the property for you.