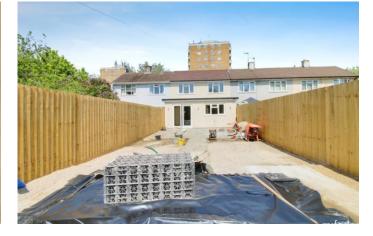

## Property description

\*\*\* NO ONWARD CHAIN \*\*\* This amazing property has been extended to the rear and had a complete renovation throughout to include a new fitted kitchen, utility room, family bathroom, en-suite and ground floor WC. It has also been re wired and a new Gas central heating system and boiler. The extension provides substantial living accommodation that through French doors leads to the large patio with path to the garden shed and artificial lawns and surrounded by the newly installed fence. To the front of the property there is drive way parking and there are visitors spaces available opposite. If you want a home that's ready to move straight into in this popular location this is the property for you.