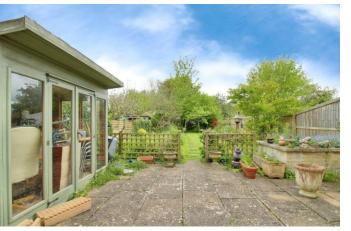

To the rear there is a +/-100FT GARDEN with a selection of mature trees and shrubs as well as an extensive patio with lovely

summerhouse. At the bottom is the "secret garden" and the perfect place for growing your own vegetables as there is a handy shed and greenhouse. Internally the house. On the ground floor there are TWO RECEPTION ROOMS, kitchen and utility room and ground floor SHOWER ROOM, on the first floor 3 double bedrooms and a modern FAMILY BATHROOM.