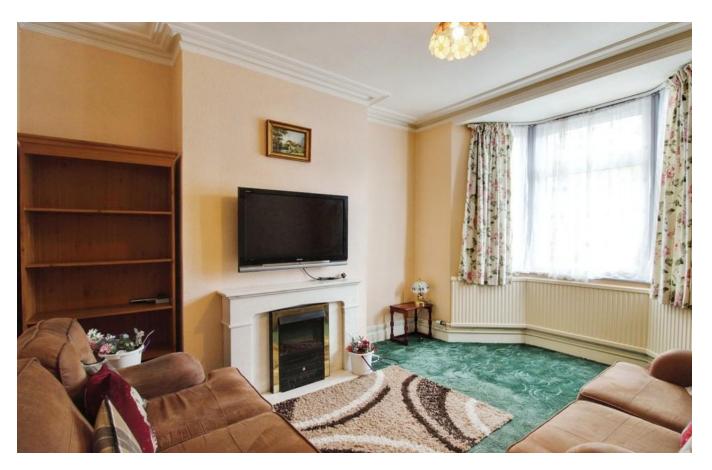

To the rear there is a +/-100FT GARDEN with a selection of mature trees and shrubs as well as an extensive patio with lovely

summerhouse. At the bottom is the "secret garden" and the perfect place for growing your own vegetables as there is a handy shed and greenhouse. Internally the house. On the ground floor there are TWO RECEPTION ROOMS, kitchen and utility room and ground floor SHOWER ROOM, on the first floor 3 double bedrooms and a modern FAMILY BATHROOM.