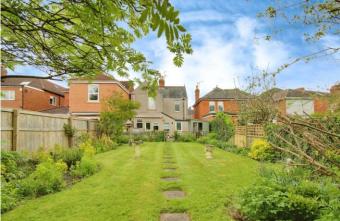

To the rear there is a +/-100FT GARDEN with a selection of mature trees and shrubs as well as an extensive patio with lovely

summerhouse. At the bottom is the "secret garden" and the perfect place for growing your own vegetables as there is a handy shed and greenhouse. Internally the house. On the ground floor there are TWO RECEPTION ROOMS, kitchen and utility room and ground floor SHOWER ROOM, on the first floor 3 double bedrooms and a modern FAMILY BATHROOM.