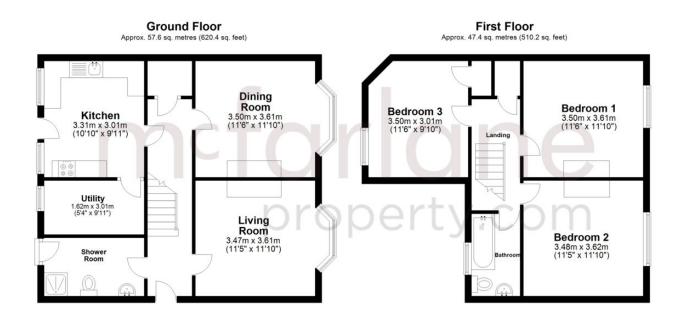

To the rear there is a +/-100FT GARDEN with a selection of mature trees and shrubs as well as an extensive patio with lovely

summerhouse. At the bottom is the "secret garden" and the perfect place for growing your own vegetables as there is a handy shed and greenhouse. Internally the house. On the ground floor there are TWO RECEPTION ROOMS, kitchen and utility room and ground floor SHOWER ROOM, on the first floor 3 double bedrooms and a modern FAMILY BATHROOM.

Properties like this rarely come available so snap this one up before its gone.

Council Tax Band D Council Tax Estimated Cost £2198 P.A.

Total area: approx. 105.0 sq. metres (1130.7 sq. feet)

Our team are friendly, experienced and are all local. They know it better than they do their own living rooms and can help you find what you're looking for because we love where we live.