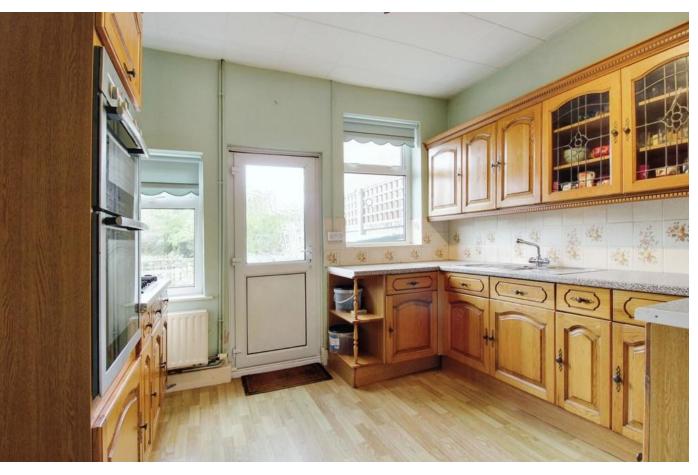

To the rear there is a +/-100FT GARDEN with a selection of mature trees and shrubs as well as an extensive patio with lovely

summerhouse. At the bottom is the "secret garden" and the perfect place for growing your own vegetables as there is a handy shed and greenhouse. Internally the house. On the ground floor there are TWO RECEPTION ROOMS, kitchen and utility room and ground floor SHOWER ROOM, on the first floor 3 double bedrooms and a modern FAMILY BATHROOM.