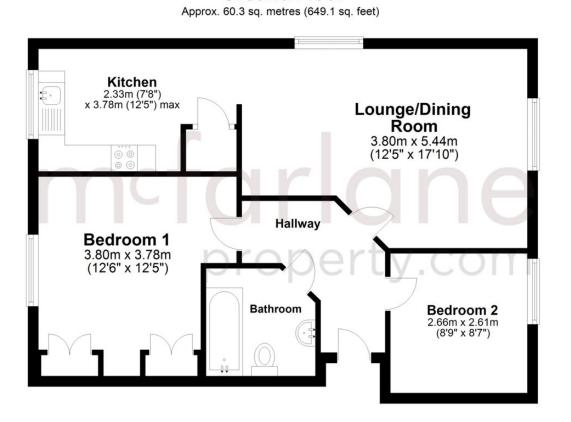

Council Tax Band C Council Tax Estimate £1,954 Property Tenure - Leasehold (104 Years) Service Charge (£PA) £1,500 Ground Rent (£PA) £150

Plock L

**Ground Floor** 

Total area: approx. 60.3 sq. metres (649.1 sq. feet)