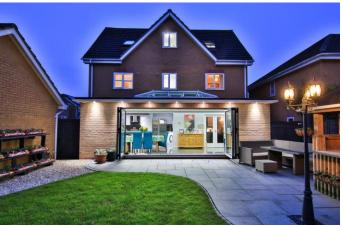

#### INTRODUCTION

With c. 2000 sq feet of accommodation, this impressive property has plenty of room for all the family as well as space for working from home. There is a stunning family entertaining area you won't want to leave situated in the rear extension, which was a finalist in the LABC West of England Building Excellence Awards 2018. Open the bespoke 5 panel bi-fold doors to the peaceful rear garden with a tree lined rear boundary providing privacy. When you have guests over you won't have to worry about parking as there is a double garage and ample driveway parking for at least 6 cars.

#### **EXTERNAL DESCRIPTION**

Outside, there is a mature landscaped garden to the front with trees and shrubs providing privacy, double tandem driveway parking for at least six vehicles, gated side access to the rear garden and a double garage with side door to the garden. To the rear of the property there is a large patio with space for alfresco dining where the current owners have set up a BBQ and bar area which is enhanced by the speaker system and out door lighting, perfect for those long summer evenings. There is a lawn area that is edged by mature trees and shrubs and behind the garage the current owners have set up a handy vegetable patch. Additionally there is 5,000 litres of rainwater storage and irrigation system to water the plants.