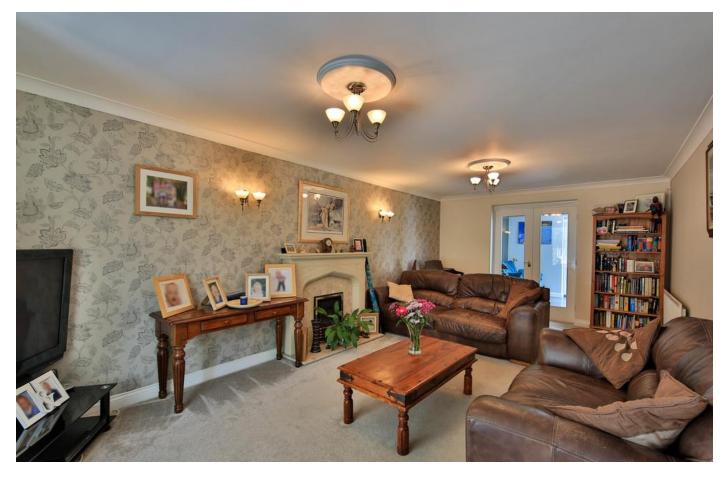

#### **INTERNAL DESCRIPTION**

This impressive house has accommodation over three floors. On the ground floor a storm porch, entrance hallway, living room with box bay to the front and French doors to the family room, an additional reception also with a box bay to the front and a modern open plan kitchen with utility area opening to the family/dining area with bespoke 5 panel bi-fold door to the garden. On the first floor is the master suite comprising of a great sized double bedroom and a five piece en-suite to the rear. There are a further two bedrooms on this floor that can both accommodate a double bed another en-suite as well as a family bathroom. On the second floor there are two large double bedrooms, both the full depth of the property and a further family bathroom.