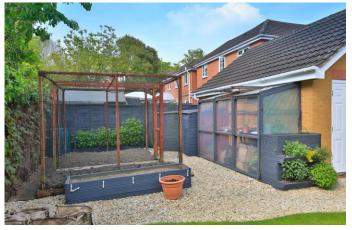

#### **EXTERNAL DESCRIPTION**

Outside, there is a mature landscaped garden to the front with trees and shrubs providing privacy, double tandem driveway parking for at least six vehicles, gated side access to the rear garden and a double garage with side door to the garden. To the rear of the property there is a large patio with space for alfresco dining where the current owners have set up a BBQ and bar area which is enhanced by the speaker system and out door lighting, perfect for those long summer evenings. There is a lawn area that is edged by mature trees and shrubs and behind the garage the current owners have set up a handy vegetable patch. Additionally there is 5,000 litres of rainwater storage and irrigation system to water the plants.