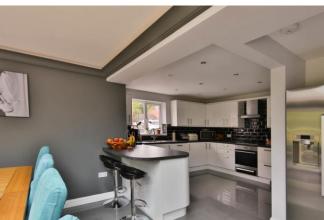

#### **INTERNAL DESCRIPTION**

This impressive house has accommodation over three floors. On the ground floor a storm porch, entrance hallway, living room with box bay to the front and French doors to the family room, an additional reception also with a box bay to the front and a modern open plan kitchen with utility area opening to the family/dining area with bespoke 5 panel bi-fold door to the garden. On the first floor is the master suite comprising of a great sized double bedroom and a five piece en-suite to the rear. There are a further two bedrooms on this floor that can both accommodate a double bed another en-suite as well as a family bathroom. On the second floor there are two large double bedrooms, both the full depth of the property and a further family bathroom.