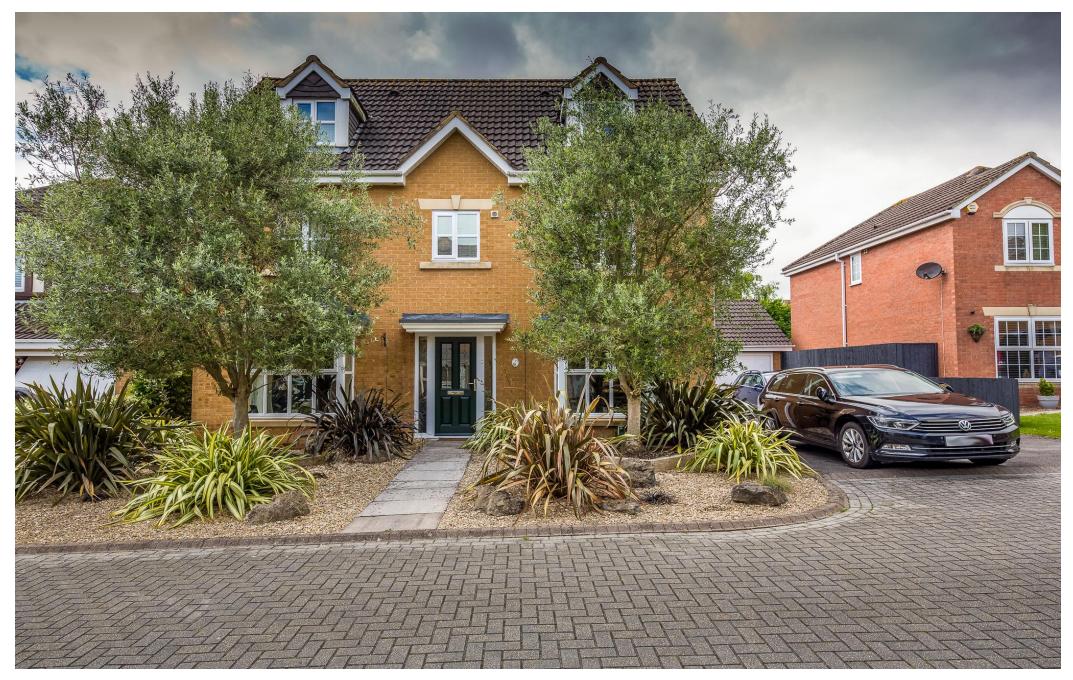

### 5 Bedroom Detached House

North Swindon

- EXECUTIVE DETACHED FAMILY
  HOME
- FIVE BEDROOMS
- THREE RECEPTION ROOM
- EXTENDED DINING/FAMILY ROOM - LABC WEST OF ENGLAND BUILDING EXCELLENCE AWARDS
- DOUBLE GARAGE AND
  DRIVEWAY PARKING
- FOUR BATHROOMS PLUS WC
- BESPOKE 5 PANEL BI-FOLDS TO PRIVATE AND MATURE REAR GARDEN
- MODERN FITTED KITCHEN OPEN TO FAMILY ROOM AND WITH MOOD LIGHTING
- QUITE CUL-DE-SAC LOCATION

#### **EXTERNAL DESCRIPTION**

Outside, there is a mature landscaped garden to the front with trees and shrubs providing privacy, double tandem driveway parking for at least six vehicles, gated side access to the rear garden and a double garage with side door to the garden. To the rear of the property there is a large patio with space for alfresco dining where the current owners have set up a BBQ and bar area which is enhanced by the speaker system and out door lighting, perfect for those long summer evenings. There is a lawn area that is edged by mature trees and shrubs and behind the garage the current owners have set up a handy vegetable patch. Additionally there is 5,000 litres of rainwater storage and irrigation system to water the plants.