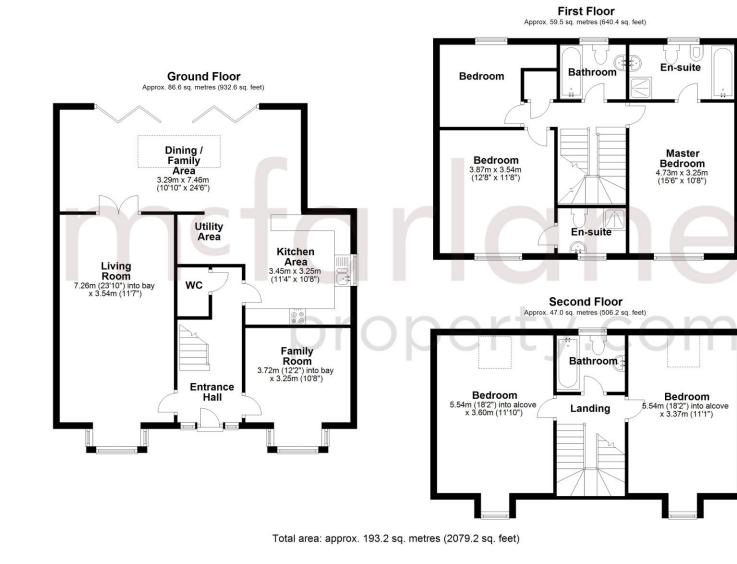

#### **INTERNAL DESCRIPTION**

This impressive house has accommodation over three floors. On the ground floor a storm porch, entrance hallway, living room with box bay to the front and French doors to the family room, an additional reception also with a box bay to the front and a modern open plan kitchen with utility area opening to the family/dining area with bespoke 5 panel bi-fold door to the garden. On the first floor is the master suite comprising of a great sized double bedroom and a five piece en-suite to the rear. There are a further two bedrooms on this floor that can both accommodate a double bed another en-suite as well as a family bathroom. On the second floor there are two large double bedrooms, both the full depth of the property and a further family bathroom.