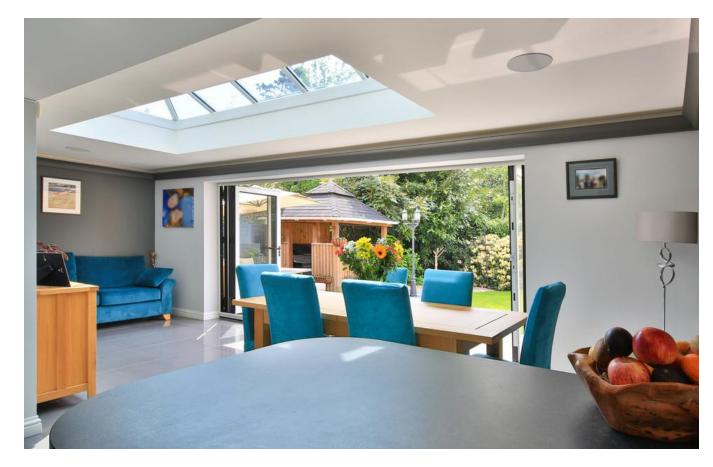

#### SUMMARY DESCRIPTION

This exceptional, FIVE BEDROOM, DETACHED home not only has FOUR BATHROOMS and a WC but THREE RECEPTION ROOMS including the extended family/dining room, with SKY LANTERN ROOF and BESPOKE 5 PANEL BI-FOLD DOOR, it was a finalist in the LABC West of England Building Excellence Awards 2018. This is the perfect FAMILY HOME as well as being ideal for ENTERTAINING. If you enjoy your PRIVACY the mature trees and shrubs to the front and rear provide this allowing you to relax and listen to the birds.

#### INTRODUCTION

With c. 2000 sq feet of accommodation, this impressive property has plenty of room for all the family as well as space for working from home. There is a stunning family entertaining area you won't want to leave situated in the rear extension, which was a finalist in the LABC West of England Building Excellence Awards 2018. Open the bespoke 5 panel bi-fold doors to the peaceful rear garden with a tree lined rear boundary providing privacy. When you have guests over you won't have to worry about parking as there is a double garage and ample driveway parking for at least 6 cars.

#### **INTERNAL DESCRIPTION**

This impressive house has accommodation over three floors. On the ground floor a storm porch, entrance hallway, living room with box bay to the front and French doors to the family room, an additional reception also with a box bay to the front and a modern open plan kitchen with utility area opening to the family/dining area with bespoke 5 panel bi-fold door to the garden. On the first floor is the master suite comprising of a great sized double bedroom and a five piece en-suite to the rear. There are a further two bedrooms on this floor that can both accommodate a double bed another en-suite as well as a family bathroom. On the second floor there are two large double bedrooms, both the full depth of the property and a further family bathroom.