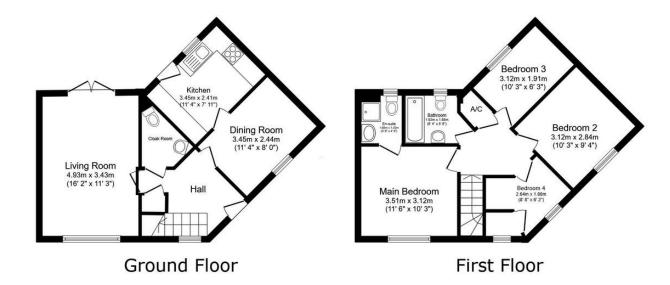

Council Tax Band D
Council Tax Estimate £2,198

TOTAL: 89.7 sq.m. (965 sq.ft.)

This floor plan is for illustrative purposes only. It is not drawn to scale. Any measurements, floor areas (including any total floor area), openings and orientations are approximate. No details are guaranteed, they cannot be relied upon for any purpose and do not form any part of any agreement. No liability is taken for any error, omission or misstatement. A party must rely upon its own inspection(s). Powered by www.Fopertybox.10.