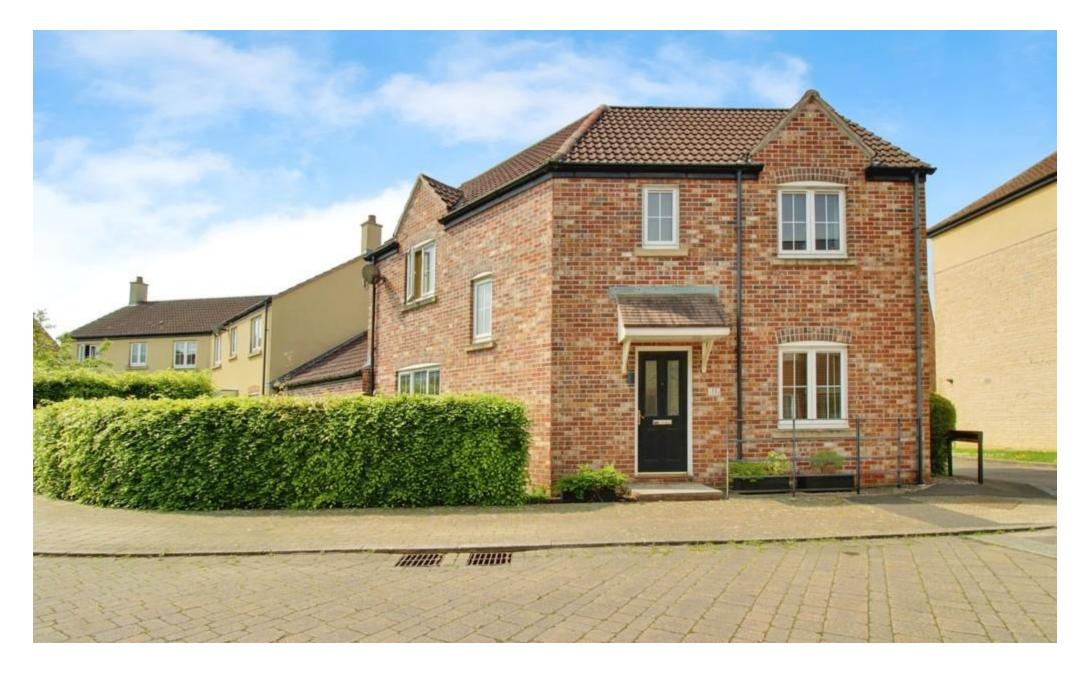

# 4 Bedroom Link Detached House North Swindon

- LINK DETACHED HOUSE
- TWO RECEPTION ROOMS
- PRIVATE SUNNY SOUTH WEST FACING WALLED GARDEN
- SINGLE GARAGE
- TANDEM DRIVE PARKING
- EN-SUITE SHOWER ROOM
- LARGE ENTRANCE HALL
- CLOAKROOM
- CLOSE TO LOCAL FACILITIES

## Property description

This BEAUTIFULLY PRESENTED and SPACIOUS, four bedroom LINK **DETACHED** property is an ideal FAMILY HOME. The accommodation includes; Entrance hall, cloakroom, sitting room, SEPERATE DINING ROOM, modern fitted kitchen with INTEGRATED APPLIANCES, FOUR BEDROOMS, EN-SUITE shower room and a family bathroom. Externally the property has a fully enclosed SOUTH WEST FACING and LOW MAINTENANCE rear garden offering a lovely sunny aspect. There is DRIVEWAY PARKING for up to two vehicles and a SINGLE GARAGE.