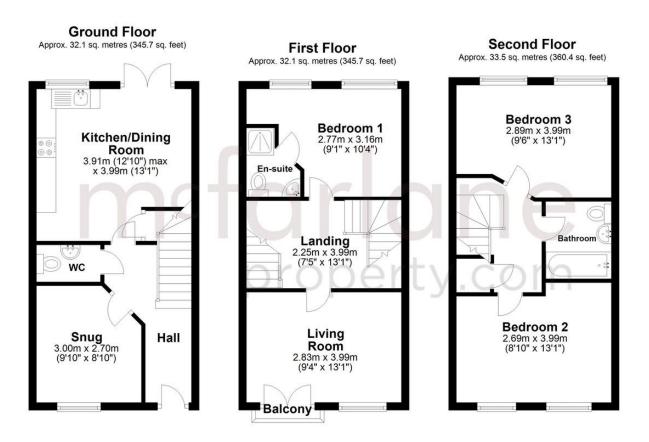

## 3 Bedroom Town House

North Swindon

- SEMI DETACHED
- B 3 DOUBLE BEDROOMS
- 2 RECEPTION ROOMS
- KITCHEN DINER
- EN-SUITE TO MASTER
- ACCOMODATION OVER THREE FLOORS
- OFF ROAD PARKING
- LOW MANTINANCE GARDENS

## Property description

This lovely THREE DOUBLE **BEDROOM, SEMI DETACHED** townhouse is presented in a great condition throughout. On the ground floor there is a modern fitted KITCHEN/DINING ROOM with French doors to the low maintenance rear garden, cloakroom and a SNUG to the front of the property. On the first floor there is a living room with JULIET BALCONY and MASTER BEDROOM with EN-SUITE. On the top floor there are TWO FURTHER **DOUBLE** bedrooms and family bathroom. Accessed via the rear garden there is OFF ROAD PARKING.

## Council Tax Band D Council Tax Estimate £2,198

Total area: approx. 97.7 sq. metres (1051.8 sq. feet)

Our team are friendly, experienced and are all local. They know it better than they do their own living rooms and can help you find what you're looking for because we love where we live.