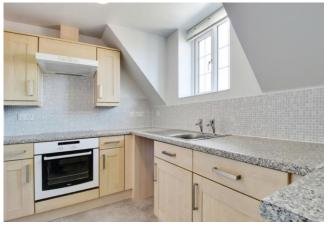

## 2 Bedroom Apartment Swindon, North Swindon

- TOP FLOOR APARTMENT
- 2 BEDROOMS
- SEPARATE KITCHEN
- NEW FLOORING THROUGHOUT
- REDECORATED THROUGHOUT

A well presented 2 bedroom TOP FLOOR APARTMENT that is being sold without the added complication of an ONWARD CHAIN. The property has been REDECORATED and also benefits from NEW FLOORING throughout the apartment. The property has an allocated parking space.