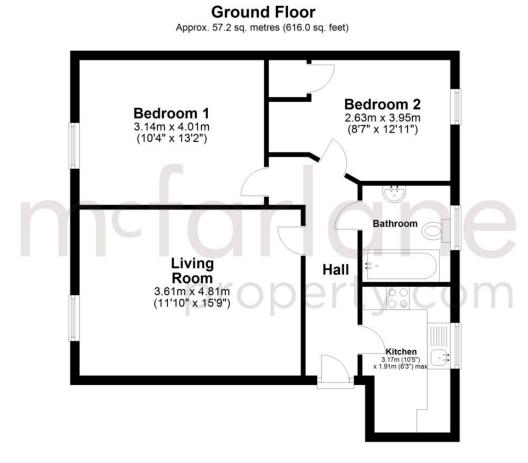

Total area: approx. 57.2 sq. metres (616.0 sq. feet)

Our team are friendly, experienced and are all local. They know it better than they do their own living rooms and can help you find what you're looking for because we love where we live.