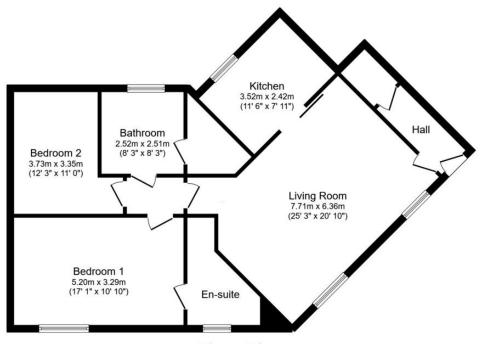

Lease Remaining 110 years Service Charge £924pa Ground Rent £200pa

Council Tax C Council Tax Estimate £1,954

Floor Plan

Floor area 89.2 sq.m. (960 sq.ft.)

TOTAL: 89.2 sq.m. (960 sq.ft.)

This floor plan is for illustrative purposes only. It is not drawn to scale. Any measurements, floor areas (including any total floor area), openings and orientations are approximate. No details are guaranteed, they cannot be relied upon for any purpose and do not form any part of any agreement. No liability is taken for any error, omission or misstatement. A party must rely upon it sow inspection(s). Powered by www.Popertybox.lo