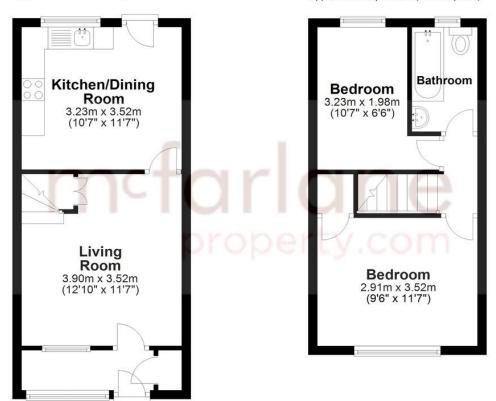

## **Ground Floor**

# Approx. 29.0 sq. metres (312.2 sq. feet)

#### First Floor

Approx. 25.5 sq. metres (274.0 sq. feet)

- CASH BUYERS ONLY
- TWO BEDROOM END HOUSE
- WESTSWINDON LOCATION
- CLOSE TO LOCAL AMENITIES

- CASH BUYERS ONLY - TWO BEDROOM END HOUSE - WESTSWINDON LOCATION -IDEAL INVESTMENT - FITTED KITCHEN - ENCLOSED GARDENS - PARKING AT REAR - NO ONWARD CHAIN

A two bedroom end house located in Westlea, West Swindon which has evidence of subsidence and past movement but still offers an excellent investment opportunity for CASH BUYERS only. The accommodation includes, Entrance, Lounge, Fitted Kitchen/Dining Room, Landing, Two Double Bedrooms & Bathroom, Outside there are Enclosed Gardens & Parking to the Rear. No Onward Chain.