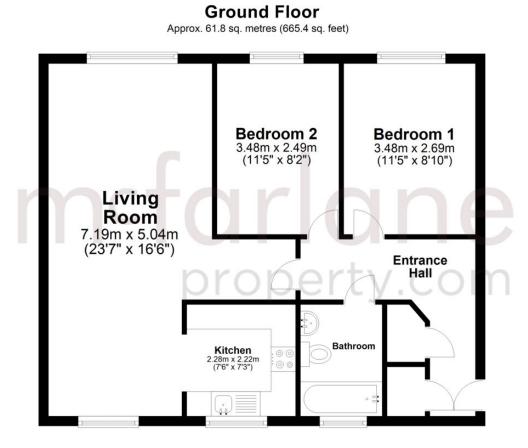

## 2 Bedroom Ground Floor Flat Swindon, North Swindon

- GROUND FLOOR
- ALLOCATED PARKING
- TW O DOUBLE BEDROOMS
- GAS CENTRAL HEATING

A VERY WELL presented two bedroom GROUND FLOOR apartment. The property comprises of an amazing size living room with a space for dining to the side, just in front of the kitchen. Two DOUBLE bedrooms and a large bathroom with that all important window. There is plenty of storage to go along with this property, and an allocated parking space round the back. There is natural light shining through the whole property.

Service charge- £1200p.a Ground rent- £200p.a Lease remaining- 81 years Council Tax Band C

Total area: approx. 61.8 sq. metres (665.4 sq. feet)

Our team are friendly, experienced and are all local. They know it better than they do their own living rooms and can help you find what you're looking for because we love where we live.