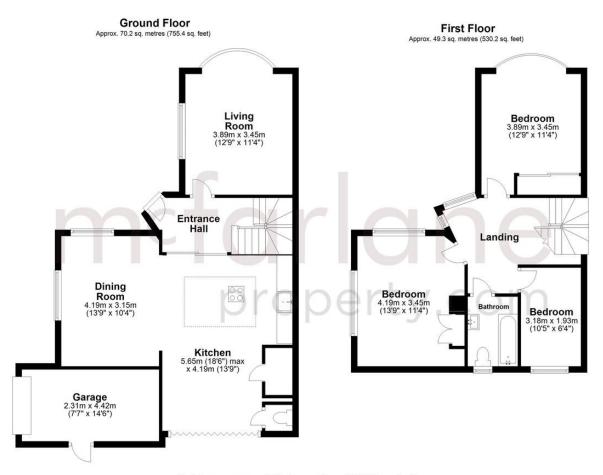

Total area: approx. 119.4 sq. metres (1285.6 sq. feet)

Our team are friendly, experienced and are all local. They know it better than they do their own living rooms and can help you find what you're looking for because we love where we live.