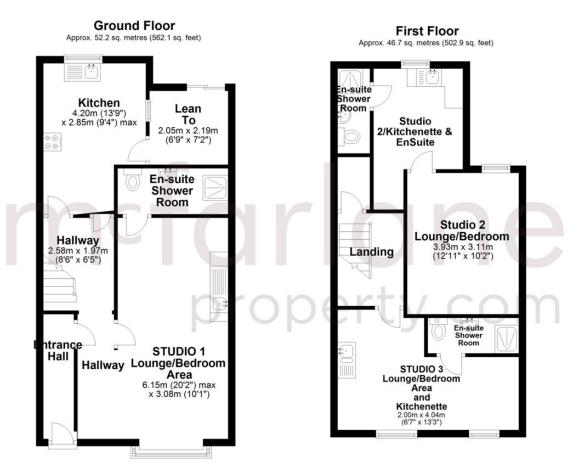

## Property description

McFarlane Sales & Lettings are pleased to welcome to market this fantastic investment opportunity. This fully licensed HMO boasts three self contained studio apartments, a communal kitchen, and a rear garden. Conveniently located in SN1, the property is within walking distance to all local amenities. With a current income of £22,920 per annum, this property presents an excellent return on investment with a yield of 9.97%. Peppercorn rent only.

Total area: approx. 98.9 sq. metres (1064.9 sq. feet)

Our team are friendly, experienced and are all local. They know it better than they do their own living rooms and can help you find what you're looking for because we love where we live.