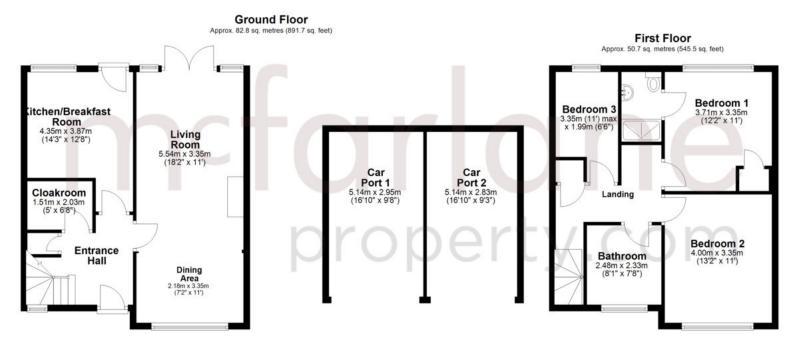

## Converted Barn Style Development Purton Stoke, nr Cricklade

- Sought After Village Setting
- Barn Conversion Style in Small Bespoke Development
- Overlooking Countryside

Positioned within this stunning small rural development, in the sought after village of Purton Stoke. This barn conversion style home is situated on the edge of the site with views over open countryside. The well-appointed accommodation boasts modern contemporary styling with a brief summary comprising: Entrance Hallway, Cloakroom, Storage, Kitchen /Breakfast Room, Living Room with Dining Area. Spacious Landing with Three Well Appointed Bedrooms (the master with ensuite) plus Family Bathroom. Outside there is a Well Appointed Rear Garden with a Southerly Aspect. There are Two Allocated Spaced in the Adjacent Timber Car Port. Property is Freehold and there is a service charge per annum of approximately £310.00

mcfarlaneproperty.com

Total area: approx. 133.5 sq. metres (1437.2 sq. feet)