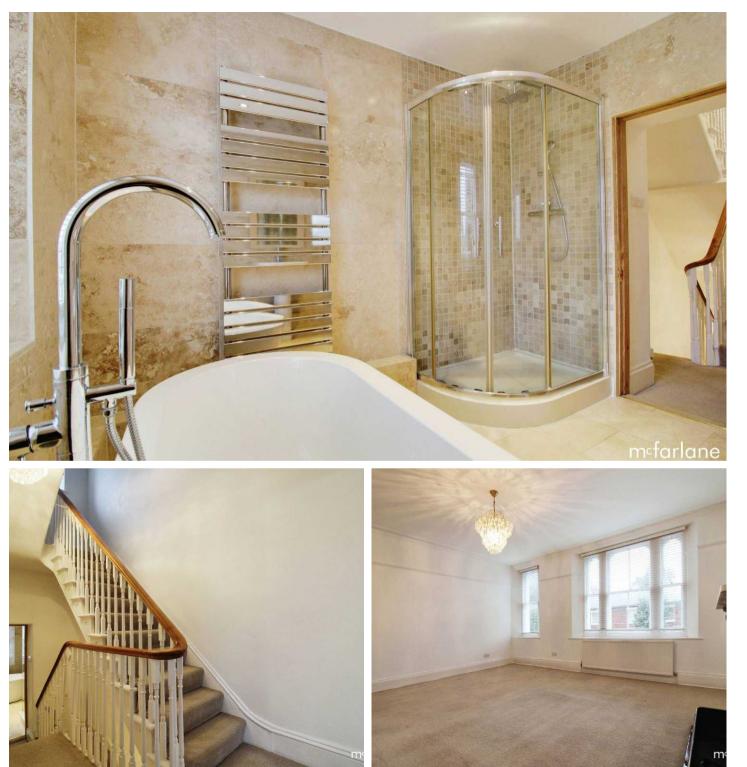

Old Town, Swindon, SN1

This stunning four bedroom, three Storey listed property is nestled in the heart of the charming old town, offering both historic charm and modern convenience. As you enter, the ground floor welcomes you with beautiful oak floors that stretch throughout, enhancing the warm and inviting atmosphere. The well-appointed fitted kitchen and separate dining room provide ideal spaces for both casual family meals and more formal gatherings. A separate utility room and convenient shower room are also located on this level, offering practical functionality. Moving to the upper floors, the property boasts four well-proportioned bedrooms, each offering ample space and natural light. The highlight of the upper levels is a fantastic bathroom, thoughtfully designed with both a separate bath and shower to cater to your preferences for relaxation.