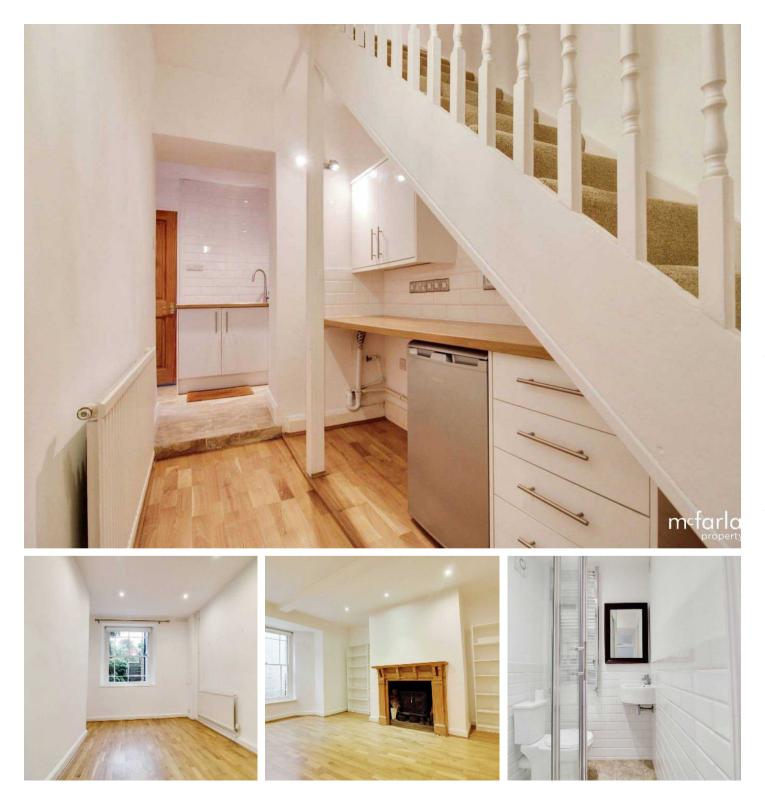

Old Town, Swindon, SN1

This stunning four bedroom, three Storey listed property is nestled in the heart of the charming old town, offering both historic charm and modern convenience. As you enter, the ground floor welcomes you with beautiful oak floors that stretch throughout, enhancing the warm and inviting atmosphere. The well-appointed fitted kitchen and separate dining room provide ideal spaces for both casual family meals and more formal gatherings. A separate utility room and convenient shower room are also located on this level, offering practical functionality. Moving to the upper floors, the property boasts four well-proportioned bedrooms, each offering ample space and natural light. The highlight of the upper levels is a fantastic bathroom, thoughtfully designed with both a separate bath and shower to cater to your preferences for relaxation.

#### Old Town, Swindon, SN1

A true gem of this property is the large rear south-facing garden and patio area, which provides an ideal outdoor sanctuary for enjoying sunny days and entertaining guests. The garden's orientation ensures it benefits from an abundance of natural light throughout the day. Additionally, the property includes two off-road parking spaces, a significant advantage in this central location. One of the standout features of this property is the selfcontained basement apartment, offering additional living space, ideal for guests, extended family, or even rental opportunities. The property's prime location places it within easy reach of local shops, charming eateries, and excellent transport links, making it perfect for those seeking both comfort and convenience in an attractive setting.