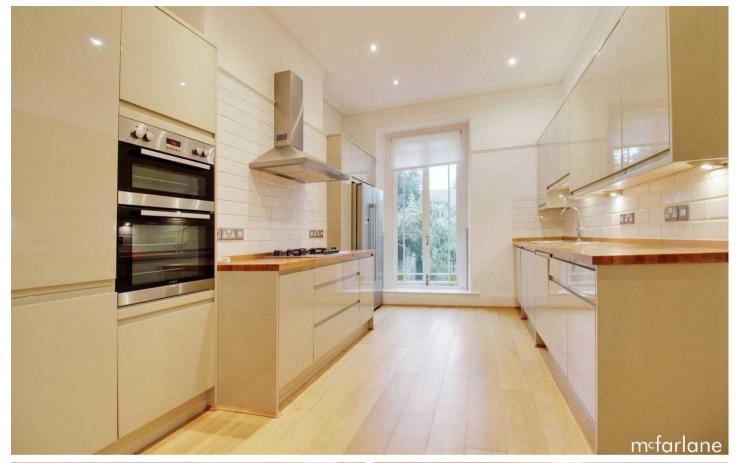

This stunning 4-bedroom, 3-storey listed property is located in the heart of Old Town, blending historic charm with modern comforts. The ground floor features beautiful oak flooring, a separate kitchen and dining room, plus a utility room and shower room for added convenience. The spacious lounge offers a perfect place to relax, while the upper floors boast four well-proportioned bedrooms and a luxurious bathroom with both a bath and separate shower. Outside, enjoy a large south-facing garden with a patio area, with one off-road parking spaces. Additionally, there is a self-contained basement apartment, offering versatile living or rental potential.

Old Town, Swindon, SN1

This stunning four bedroom, three Storey listed property is nestled in the heart of the charming old town, offering both historic charm and modern convenience. As you enter, the ground floor welcomes you with beautiful oak floors that stretch throughout, enhancing the warm and inviting atmosphere. The well-appointed fitted kitchen and separate dining room provide ideal spaces for both casual family meals and more formal gatherings. A separate utility room and convenient shower room are also located on this level, offering practical functionality. Moving to the upper floors, the property boasts four well-proportioned bedrooms, each offering ample space and natural light. The highlight of the upper levels is a fantastic bathroom, thoughtfully designed with both a separate bath and shower to cater to your preferences for relaxation.