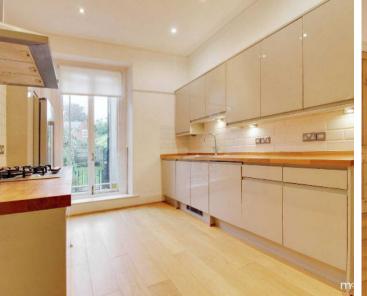

This stunning 4-bedroom, 3-storey listed property is located in the heart of Old Town, blending historic charm with modern comforts. The ground floor features beautiful oak flooring, a separate kitchen and dining room, plus a utility room and shower room for added convenience. The spacious lounge offers a perfect place to relax, while the upper floors boast four well-proportioned bedrooms and a luxurious bathroom with both a bath and separate shower. Outside, enjoy a large south-facing garden with a patio area, with one off-road parking spaces. Additionally, there is a self-contained basement apartment, offering versatile living or rental potential.

Old Town, Swindon, SN1

This stunning four bedroom, three Storey listed property is nestled in the heart of the charming old town, offering both historic charm and modern convenience. As you enter, the ground floor welcomes you with beautiful oak floors that stretch throughout, enhancing the warm and inviting atmosphere. The well-appointed fitted kitchen and separate dining room provide ideal spaces for both casual family meals and more formal gatherings. A separate utility room and convenient shower room are also located on this level, offering practical functionality. Moving to the upper floors, the property boasts four well-proportioned bedrooms, each offering ample space and natural light. The highlight of the upper levels is a fantastic bathroom, thoughtfully designed with both a separate bath and shower to cater to your preferences for relaxation.