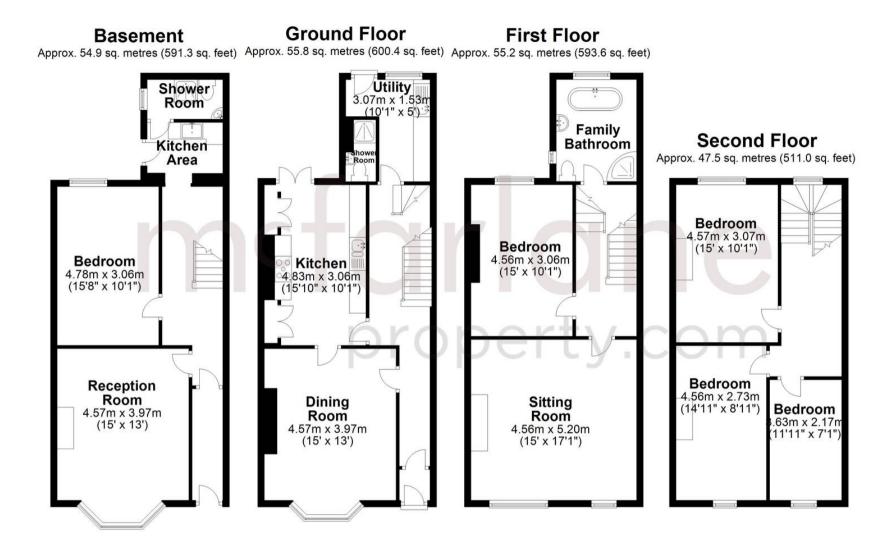

don, SN1

A true gem of this property is the large rear south-facing garden and patio area, which provides an ideal outdoor sanctuary for enjoying sunny days and entertaining guests. The garden's orientation ensures it benefits from an abundance of natural light throughout the day. Additionally, the property includes two off-road parking spaces, a significant advantage in this central location. One of the standout features of this property is the selfcontained basement apartment, offering additional living space, ideal for guests, extended family, or even rental opportunities. The property's prime location places it within easy reach of local shops, charming eateries, and excellent transport links, making it perfect for those seeking both comfort and convenience in an attractive setting.



Total area: approx. 213.3 sq. metres (2296.3 sq. feet)

# **Old Town Sales**

McFarlane Sales & Letting Ltd, 28-30 Wood Street - SNI 4AB

01793 296880 • oldtown@mcfarlaneproperty.com • www.mcfarlaneproperty.com/