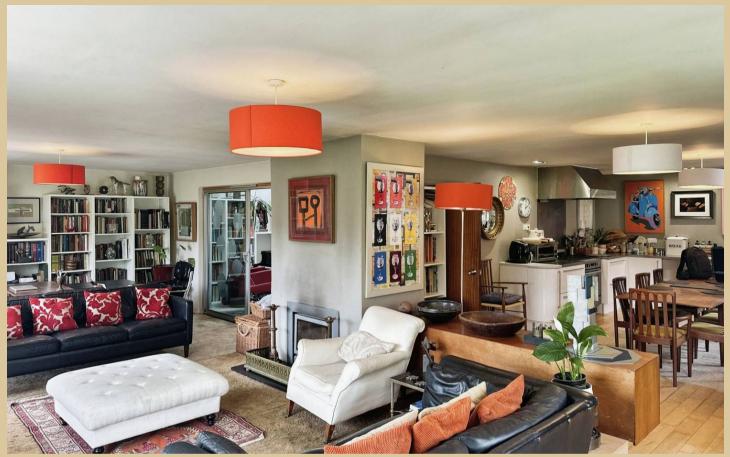

## **59 Cherry Orchard**

Discover the hidden charm of this inviting fourbedroom detached bungalow, quietly situated yet conveniently close to the town centre. This well-presented and comfortable home provides ample but flexible living space. Off the entrance hall, you'll find the boot room, providing a practical storage solution for outdoor gear and offering the potential for conversion into a cloakroom, enhancing the home's convenience and functionality. From the entrance hall is there is a spacious 16- square-foot ft Atrium, featuring a lantern roof, offering a cosy ambiance for relaxation with access to the bedroom wing. The highlight of this residence is its bespoke kitchen, thoughtfully designed to flow seamlessly into the dining area and sitting room, creating a welcoming atmosphere for gatherings and everyday living.