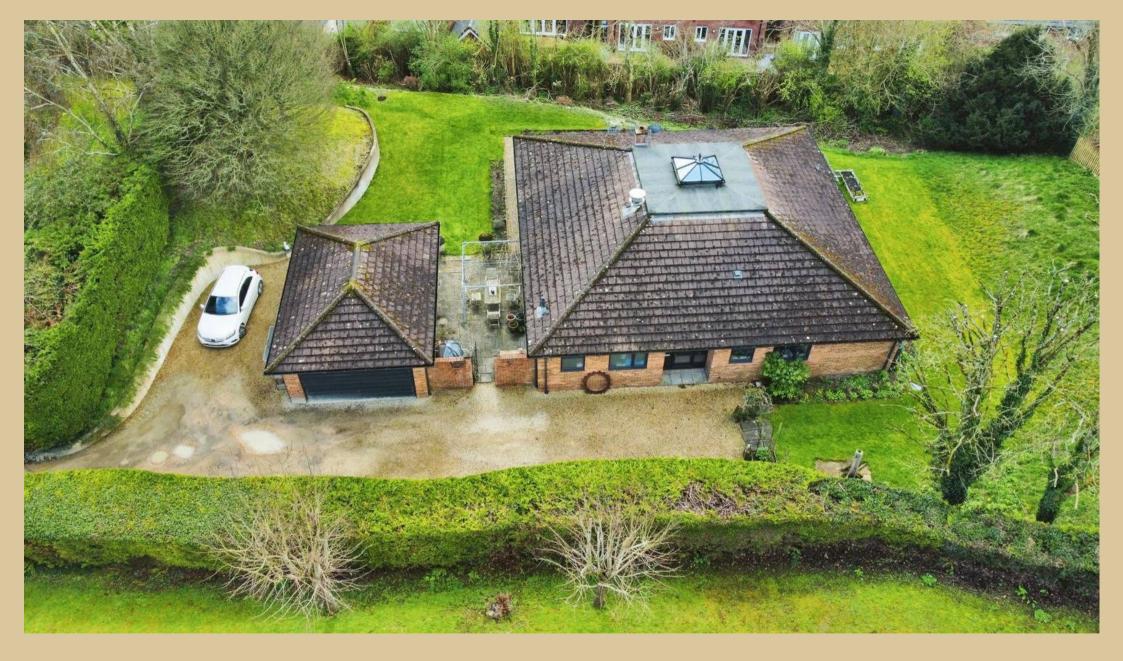

## **59 Cherry Orchard**

Discover the hidden charm of this inviting fourbedroom detached bungalow, quietly situated yet conveniently close to the town centre. This well-presented and comfortable home provides ample but flexible living space. Off the entrance hall, you'll find the boot room, providing a practical storage solution for outdoor gear and offering the potential for conversion into a cloakroom, enhancing the home's convenience and functionality. From the entrance hall is there is a spacious 16- square-foot ft Atrium, featuring a lantern roof, offering a cosy ambiance for relaxation with access to the bedroom wing. The highlight of this residence is its bespoke kitchen, thoughtfully designed to flow seamlessly into the dining area and sitting room, creating a welcoming atmosphere for gatherings and everyday living.