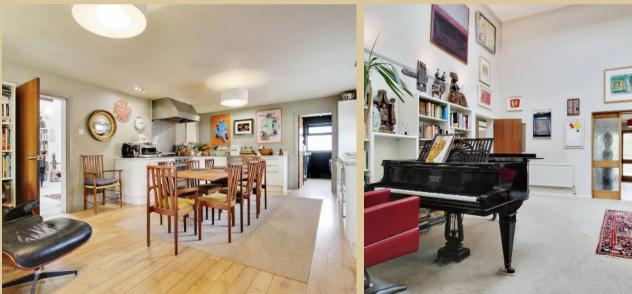

## **59 Cherry Orchard**

Discover the hidden charm of this inviting fourbedroom detached bungalow, quietly situated yet conveniently close to the town centre. This well-presented and comfortable home provides ample but flexible living space. Off the entrance hall, you'll find the boot room, providing a practical storage solution for outdoor gear and offering the potential for conversion into a cloakroom, enhancing the home's convenience and functionality. From the entrance hall is there is a spacious 16- square-foot ft Atrium, featuring a lantern roof, offering a cosy ambiance for relaxation with access to the bedroom wing. The highlight of this residence is its bespoke kitchen, thoughtfully designed to flow seamlessly into the dining area and sitting room, creating a welcoming atmosphere for gatherings and everyday living.