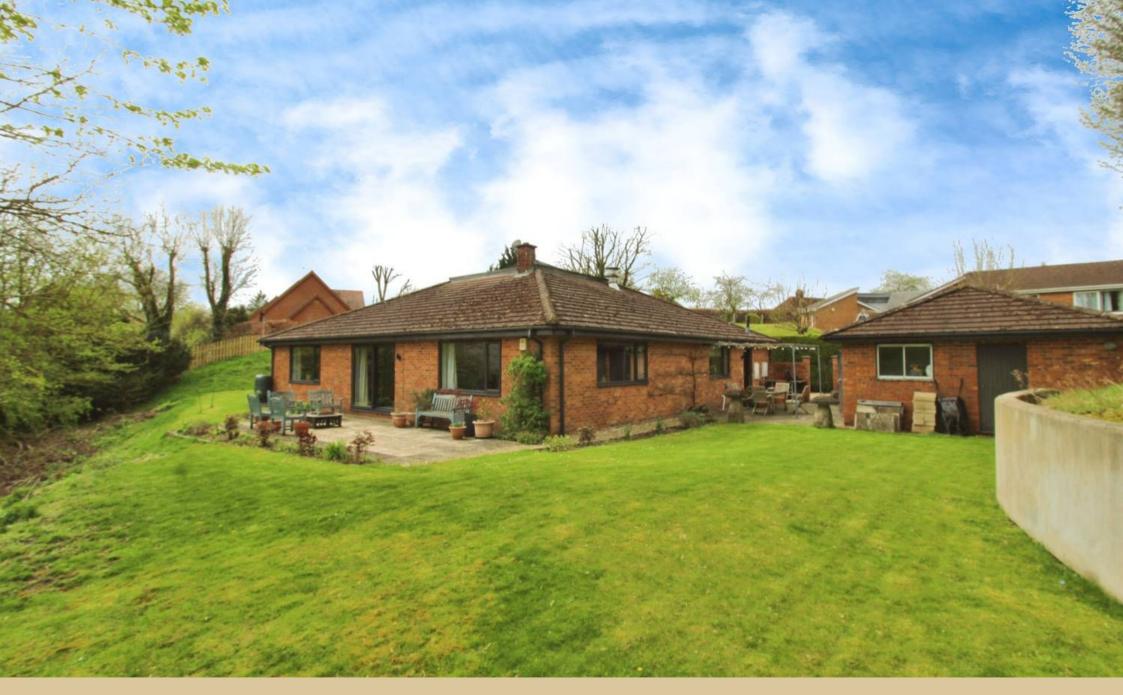

## **59 Cherry Orchard**

Discover the hidden charm of this inviting fourbedroom detached bungalow, quietly situated yet conveniently close to the town centre. This well-presented and comfortable home provides ample but flexible living space. Off the entrance hall, you'll find the boot room, providing a practical storage solution for outdoor gear and offering the potential for conversion into a cloakroom, enhancing the home's convenience and functionality. From the entrance hall is there is a spacious 16- square-foot ft Atrium, featuring a lantern roof, offering a cosy ambiance for relaxation with access to the bedroom wing. The highlight of this residence is its bespoke kitchen, thoughtfully designed to flow seamlessly into the dining area and sitting room, creating a welcoming atmosphere for gatherings and everyday living.