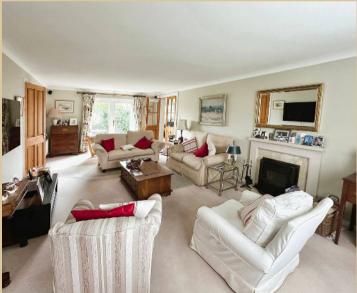

## 6 Edwards Meadow

Welcome to Edwards Meadow, an expansive family residence characterised by its brick facade, tiled roof, and double glazed windows. Positioned perfectly, this residence offers versatile living spaces, adaptable to accommodate your unique lifestyle. Upon entry, the capacious hallway sets the stage, granting access to all primary rooms. The inviting sitting room features a focal wood-burner stove, ample natural light, and French doors leading to the garden, ideal for hosting guests. Adjacent lies the dining room, a generously proportioned space bathed in sunlight, courtesy of a later extension to the property. The heart of the home, the sizable kitchen/breakfast room, is equipped with integrated appliances and seamlessly connects to both a utility room and workshop, with convenient garage access. For those working remotely, the study with its wooden flooring provides an ideal workspace, while a downstairs WC completes the ground floor amenities. Ascending to the first floor, a spacious landing serves as a gateway to five bedrooms, three of which offer picturesque rear views. The primary bedroom features abundant built-in wardrobes and an en-suite bathroom with bath and overhead shower, while the remaining bedrooms boast similar wardrobe provisions, with the second bedroom also offering its own en-suite.