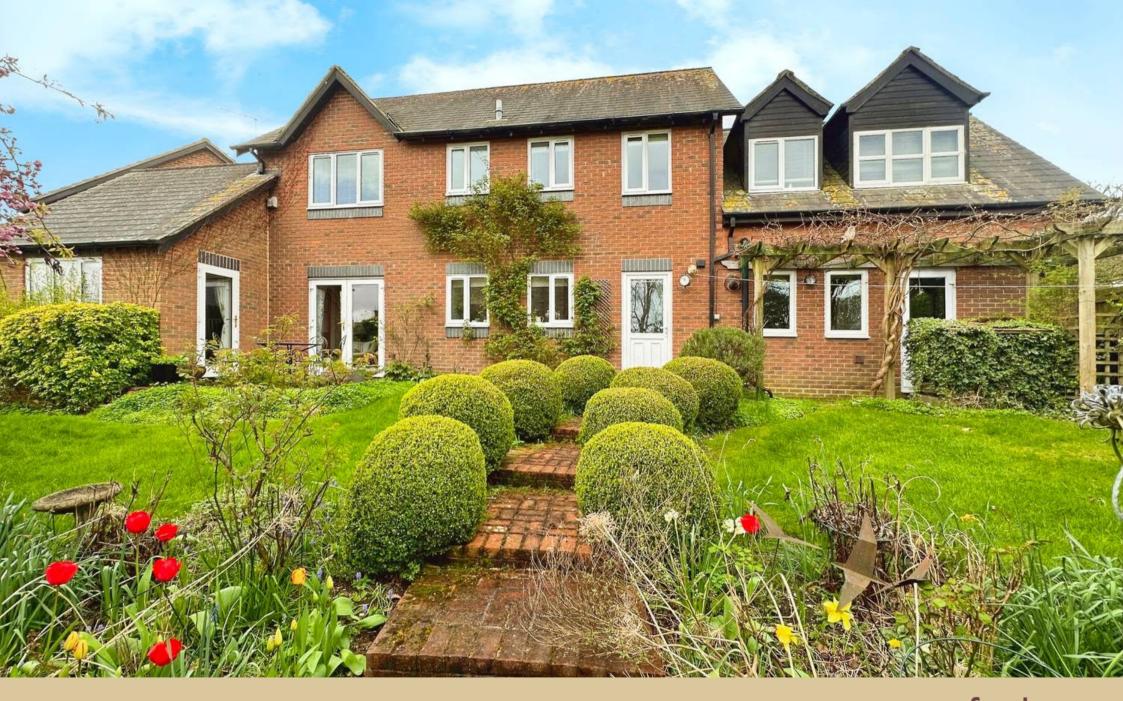

## 6 Edwards Meadow

Welcome to Edwards Meadow, an expansive family residence characterised by its brick facade, tiled roof, and double glazed windows. Positioned perfectly, this residence offers versatile living spaces, adaptable to accommodate your unique lifestyle. Upon entry, the capacious hallway sets the stage, granting access to all primary rooms. The inviting sitting room features a focal wood-burner stove, ample natural light, and French doors leading to the garden, ideal for hosting guests. Adjacent lies the dining room, a generously proportioned space bathed in sunlight, courtesy of a later extension to the property. The heart of the home, the sizable kitchen/breakfast room, is equipped with integrated appliances and seamlessly connects to both a utility room and workshop, with convenient garage access. For those working remotely, the study with its wooden flooring provides an ideal workspace, while a downstairs WC completes the ground floor amenities. Ascending to the first floor, a spacious landing serves as a gateway to five bedrooms, three of which offer picturesque rear views. The primary bedroom features abundant built-in wardrobes and an en-suite bathroom with bath and overhead shower, while the remaining bedrooms boast similar wardrobe provisions, with the second bedroom also offering its own en-suite.