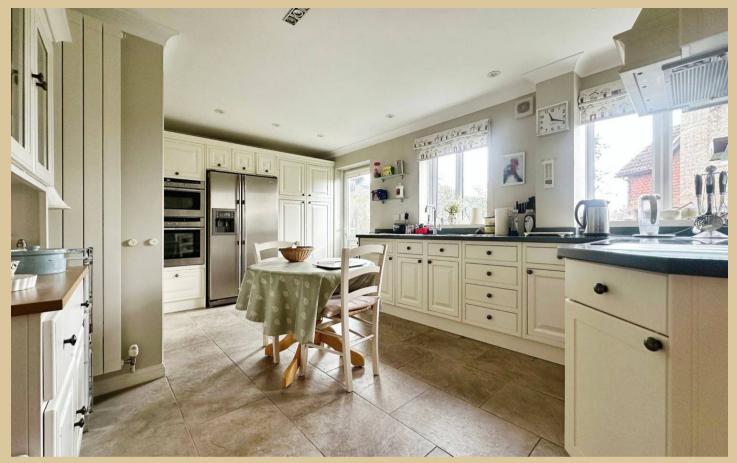

## 6 Edwards Meadow

Welcome to Edwards Meadow, an expansive family residence characterised by its brick facade, tiled roof, and double glazed windows. Positioned perfectly, this residence offers versatile living spaces, adaptable to accommodate your unique lifestyle. Upon entry, the capacious hallway sets the stage, granting access to all primary rooms. The inviting sitting room features a focal wood-burner stove, ample natural light, and French doors leading to the garden, ideal for hosting guests. Adjacent lies the dining room, a generously proportioned space bathed in sunlight, courtesy of a later extension to the property. The heart of the home, the sizable kitchen/breakfast room, is equipped with integrated appliances and seamlessly connects to both a utility room and workshop, with convenient garage access. For those working remotely, the study with its wooden flooring provides an ideal workspace, while a downstairs WC completes the ground floor amenities. Ascending to the first floor, a spacious landing serves as a gateway to five bedrooms, three of which offer picturesque rear views. The primary bedroom features abundant built-in wardrobes and an en-suite bathroom with bath and overhead shower, while the remaining bedrooms boast similar wardrobe provisions, with the second bedroom also offering its own en-suite.