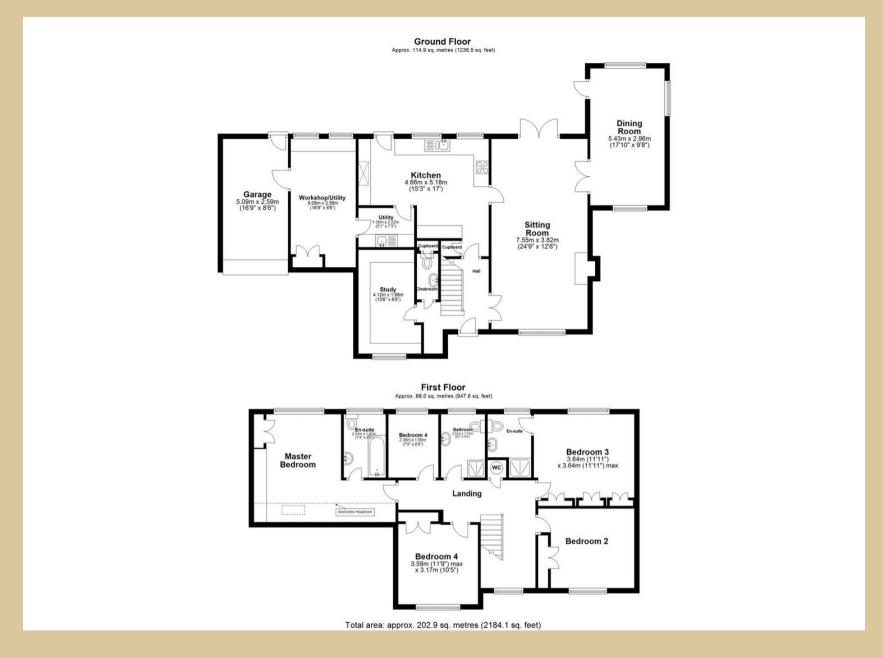

## 6 Edwards Meadow

Welcome to Edwards Meadow, an expansive family residence characterised by its brick facade, tiled roof, and double glazed windows. Positioned perfectly, this residence offers versatile living spaces, adaptable to accommodate your unique lifestyle. Upon entry, the capacious hallway sets the stage, granting access to all primary rooms. The inviting sitting room features a focal wood-burner stove, ample natural light, and French doors leading to the garden, ideal for hosting guests. Adjacent lies the dining room, a generously proportioned space bathed in sunlight, courtesy of a later extension to the property. The heart of the home, the sizable kitchen/breakfast room, is equipped with integrated appliances and seamlessly connects to both a utility room and workshop, with convenient garage access. For those working remotely, the study with its wooden flooring provides an ideal workspace, while a downstairs WC completes the ground floor amenities. Ascending to the first floor, a spacious landing serves as a gateway to five bedrooms, three of which offer picturesque rear views. The primary bedroom features abundant built-in wardrobes and an en-suite bathroom with bath and overhead shower, while the remaining bedrooms boast similar wardrobe provisions, with the second bedroom also offering its own en-suite.