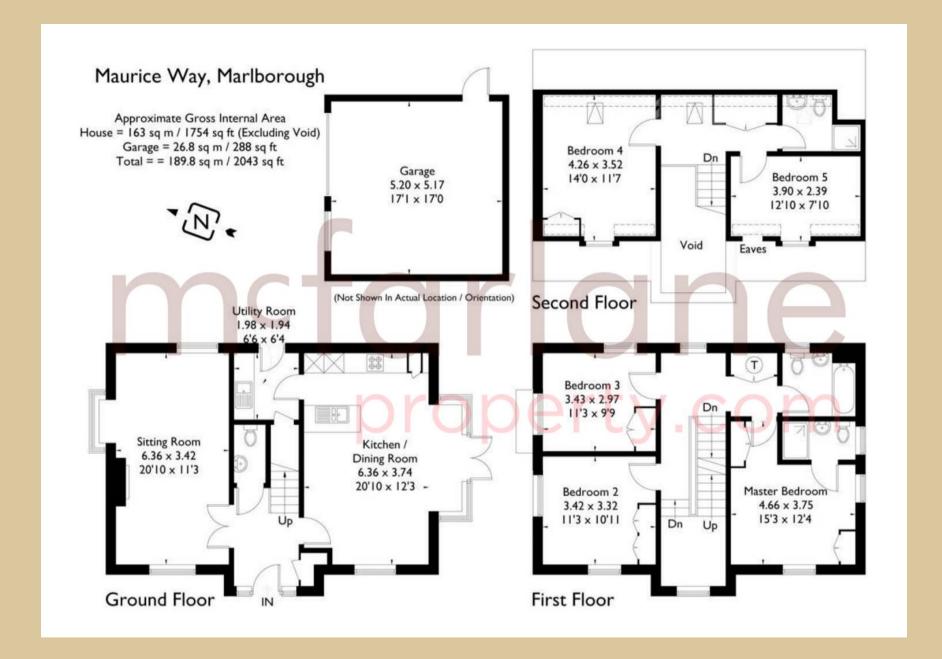

## 7 Maurice Way

This impressive five-bedroom detached townhouse boasts a detached garage, a charming enclosed garden, and private parking, situated on the desirable eastern edge of Marlborough town. Spread across three floors, this delightful residence offers abundant light and adaptable living spaces. The welcoming entrance hall leads to a spacious dual-aspect sitting room featuring a stunning focal fireplace and elegant wooden flooring. The well-equipped kitchen/dining room is adorned with a fine array of units and boasts a magnificent large glazed bay window, complemented by French doors opening onto the adjacent patio, providing ample space for dining.

Additionally, there's a convenient utility room and a cloakroom on this level.

The first floor reveals a master bedroom complete with built-in cupboards and an en suite shower room, alongside two further generously-sized bedrooms and a family bathroom, all accessed from a luminous and airy landing.

The second floor accommodates two more sizable bedrooms and a shower room.

The property is accessed via a gated drive leading to a detached single garage with adjacent storage space. Its enclosed garden is predominantly lawn, complemented by carefully manicured shrub and herbaceous borders featuring Apricot, Quince, and Fig trees. A sun terrace at the rear offers a picturesque setting for outdoor entertaining. Opposite the property, a communal green space, adorned with mature trees.