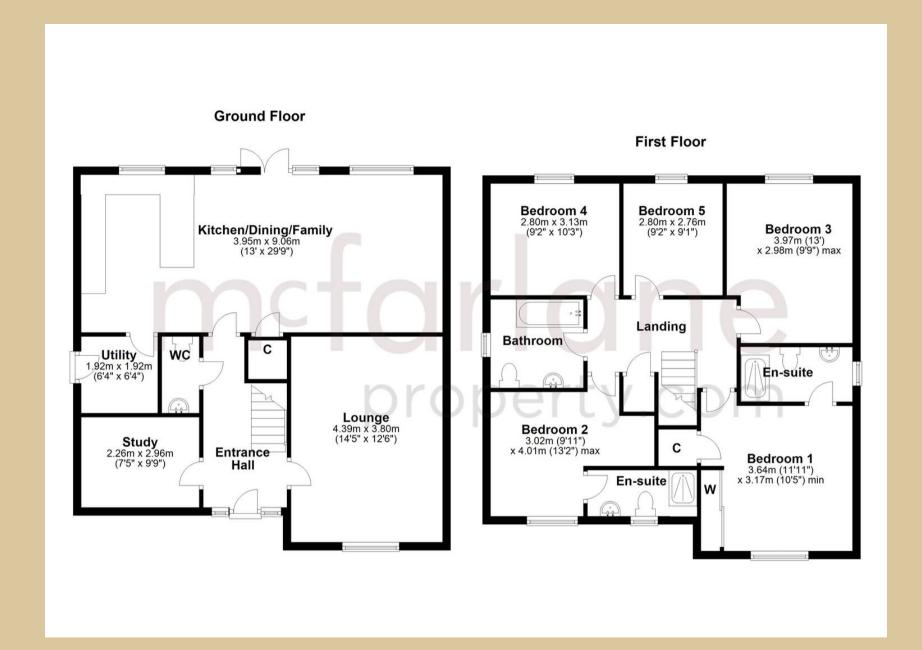

## **Entrance Hall**

Lounge

16' 11" x 12' 6" (5.15m x 3.80m)

Family / Kitchen / Dining

29' 9" x 13' 0" (9.06m x 3.95m)

Study

9' 9" x 9' 9" (2.96m x 2.96m)

Utility

6' 4" x 6' 4" (1.92m x 1.92m)

WC

Landing

Bedroom 1

10' 5" x 11' 11" (3.17m x 3.64m)

En-suite

Bedroom 2

13' 2" x 9' 11" (4.01m x 3.02m)

En-suite

Bedroom 3

9' 9" x 13' 0" (2.98m x 3.97m)

Bedroom 4

10' 3" x 9' 2" (3.13m x 2.80m)

Bathroom

Bedroom 5

9' 1" x 9' 2" (2.76m x 2.80m)