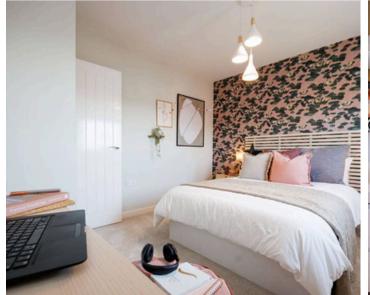

#### Bedroom 3

11' 6" x 9' 9" (3.50m x 2.98m)

#### Bedroom 4

11' 3" x 10' 1" (3.42m x 3.08m)

Bathroom