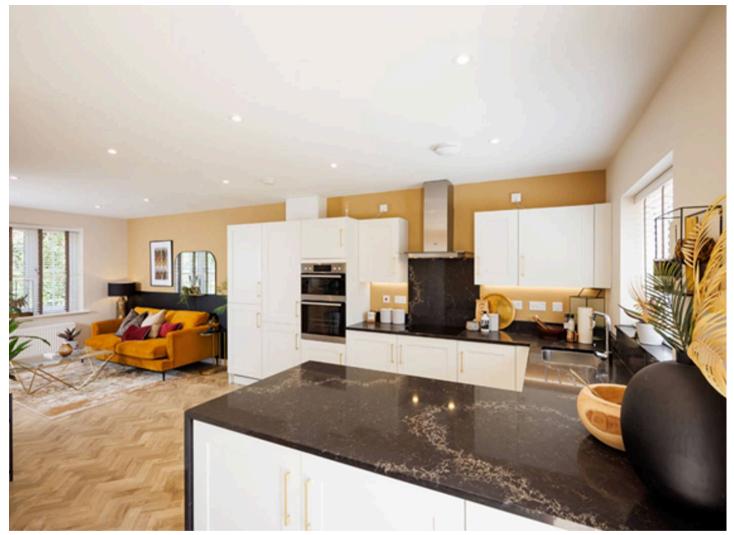

Filands Road £695,000

Malmesbury









# Filands Road

## Malmesbury

Stunning 4 bed detached house in Spring 2025. Modern design, spacious kitchen/dining, separate lounge, study, 2 en suites, garage, driveway, south-facing garden. Ideal for luxurious living. Contact for a viewing. Council Tax band: TBD

Tenure: Freehold

- NEW HOME
- ESTIMATED COMPLETION SPRING 2025
- DETACHED
- KITCHEN / DINING / FAMILY ROOM
- SEPARATE LOUNGE AND STUDY
- UTILITY ROOM AND WC
- FOUR DOUBLE BEDROOMS
- TWO EN SUITES AND FAMILY BATHROOM
- GARAGE AND DRIVEWAY PARKING
- SOUTH FACING GARDEN

#### **Entrance Hall**

## Lounge

12' 6" x 16' 2" (3.81m x 4.94m)

## Kitchen / Dining / Family

30' 5" x 12' 2" (9.28m x 3.70m)

## Study

10' 4" x 6' 11" (3.16m x 2.12m)

## **Utility Room**

5' 2" x 6' 3" (1.57m x 1.91m)

wc

## Landing

#### Bedroom