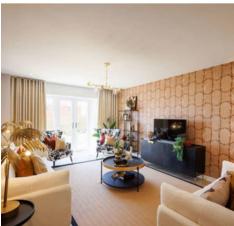

Filands Road £695,000

Malmesbury









# Filands Road

## Malmesbury

Stunning 4 bed detached house in Spring 2025. Modern design, spacious kitchen/dining, separate lounge, study, 2 en suites, garage, driveway, south-facing garden. Ideal for luxurious living. Contact for a viewing. Council Tax band: TBD

Tenure: Freehold

- NEW HOME
- ESTIMATED COMPLETION SPRING 2025
- DETACHED
- KITCHEN / DINING / FAMILY ROOM
- SEPARATE LOUNGE AND STUDY
- UTILITY ROOM AND WC
- FOUR DOUBLE BEDROOMS
- TWO EN SUITES AND FAMILY BATHROOM
- GARAGE AND DRIVEWAY PARKING
- SOUTH FACING GARDEN

#### **Entrance Hall**

## Lounge

12' 6" x 16' 2" (3.81m x 4.94m)

## Kitchen / Dining / Family

30' 5" x 12' 2" (9.28m x 3.70m)

## Study

10' 4" x 6' 11" (3.16m x 2.12m)

## **Utility Room**

5' 2" x 6' 3" (1.57m x 1.91m)

wc

## Landing

#### Bedroom 1

9