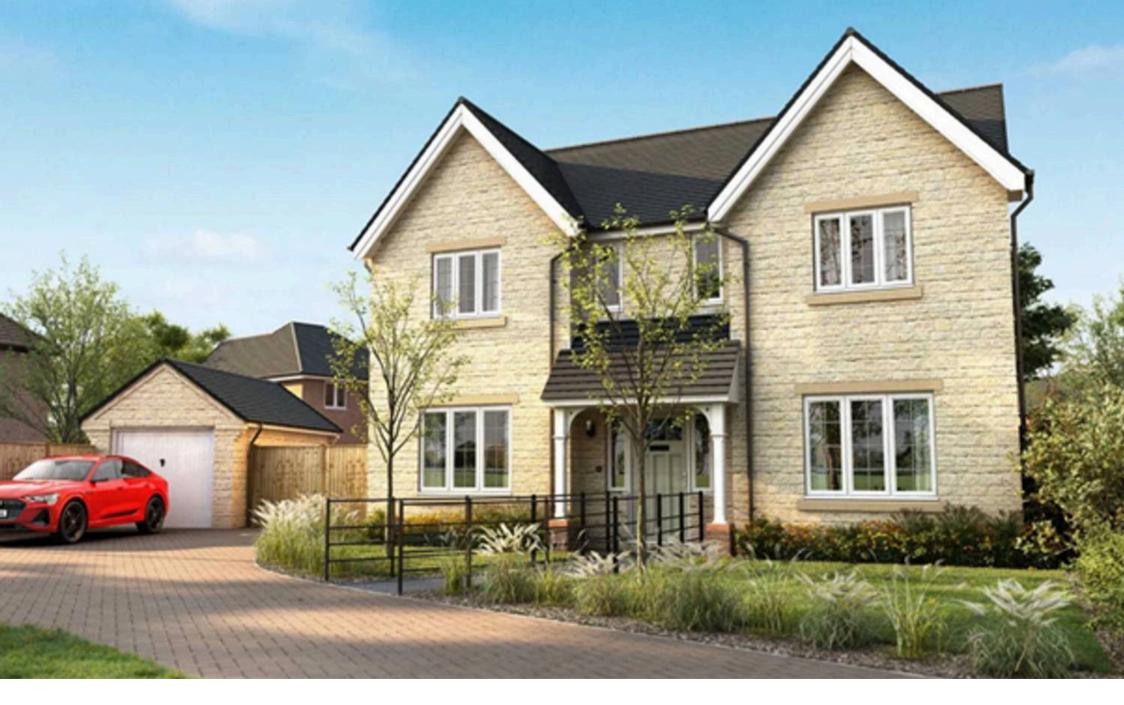

Filands Road £695,000

Malmesbury

# Filands Road

## Malmesbury

Stunning 4 bed detached house in Spring 2025. Modern design, spacious kitchen/dining, separate lounge, study, 2 en suites, garage, driveway, south-facing garden. Ideal for luxurious living. Contact for a viewing. Council Tax band: TBD

Tenure: Freehold

- NEW HOME
- ESTIMATED COMPLETION SPRING 2025
- DETACHED
- KITCHEN / DINING / FAMILY ROOM
- SEPARATE LOUNGE AND STUDY
- UTILITY ROOM AND WC
- FOUR DOUBLE BEDROOMS
- TWO EN SUITES AND FAMILY BATHROOM
- GARAGE AND DRIVEWAY PARKING
- SOUTH FACING GARDEN