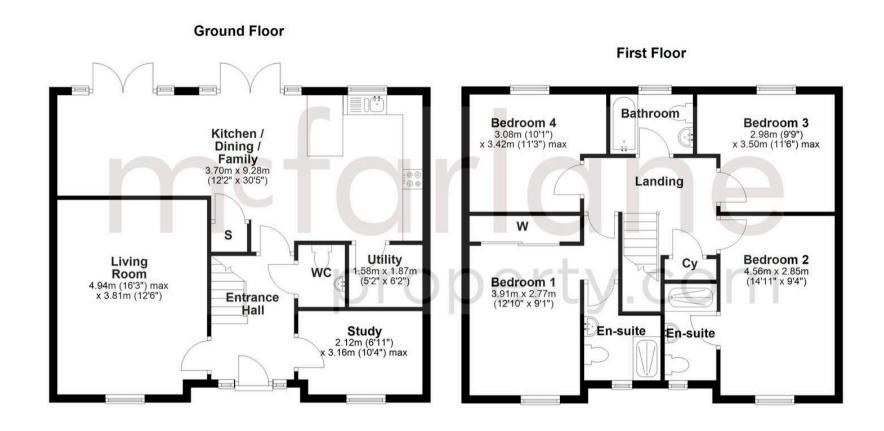

#### **Entrance Hall**

## Lounge

12' 6" x 16' 2" (3.81m x 4.94m)

## Kitchen / Dining / Family

30' 5" x 12' 2" (9.28m x 3.70m)

## Study

10' 4" x 6' 11" (3.16m x 2.12m)

## **Utility Room**

5' 2" x 6' 3" (1.57m x 1.91m)

wc

## Landing

#### Bedroom 1

9' 1" x 12' 10" (2.77m x 3.91m)

**En-Suite** 

#### Bedroom 2

9' 4" x 14' 11" (2.85m x 4.56m)

En-suite

#### Bedroom 3

11' 6" x 9' 9" (3.50m x 2.98m)

#### Bedroom 4

11' 3" x 10' 1" (3.42m x 3.08m)

Bathroom