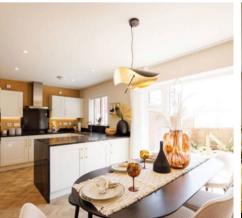

Filands Road £695,000

Malmesbury









# Filands Road

## Malmesbury

Stunning 4 bed detached house in Spring 2025. Modern design, spacious kitchen/dining, separate lounge, study, 2 en suites, garage, driveway, south-facing garden. Ideal for luxurious living. Contact for a viewing. Council Tax band: TBD

Tenure: Freehold

- NEW HOME
- ESTIMATED COMPLETION SPRING 2025
- DETACHED
- KITCHEN / DINING / FAMILY ROOM
- SEPARATE LOUNGE AND STUDY
- UTILITY ROOM AND WC
- FOUR DOUBLE BEDROOMS
- TWO EN SUITES AND FAMILY BATHROOM
- GARAGE AND DRIVEWAY PARKING
- SOUTH FACING GARDEN

#### **Entrance Hall**

## Lounge

12' 6" x 16' 2" (3.81m x 4.94m)

## Kitchen / Dining / Family

30' 5" x 12' 2" (9.28m x 3.70m)

## Study

10' 4" x 6' 11" (3.16m x 2.12m)

## **Utility Room**

5' 2" x 6' 3" (1.57m x 1.91m)

wc

## Landing

#### Bedroom 1