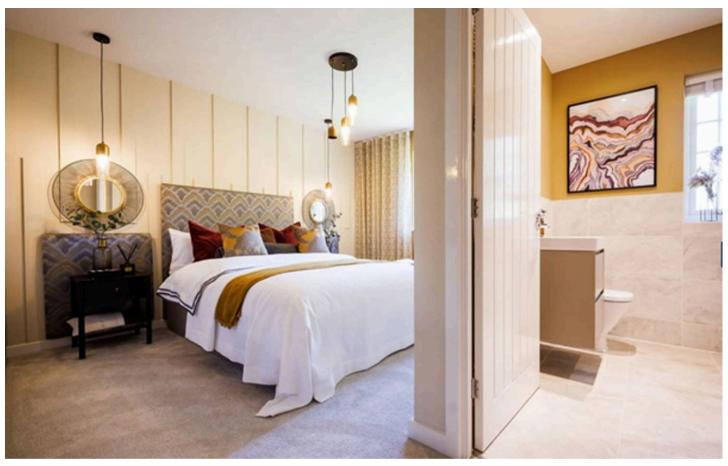

#### Bedroom 1

9' 1" x 12' 10" (2.77m x 3.91m)

**En-Suite** 

#### Bedroom 2

9' 4" x 14' 11" (2.85m x 4.56m)

En-suite