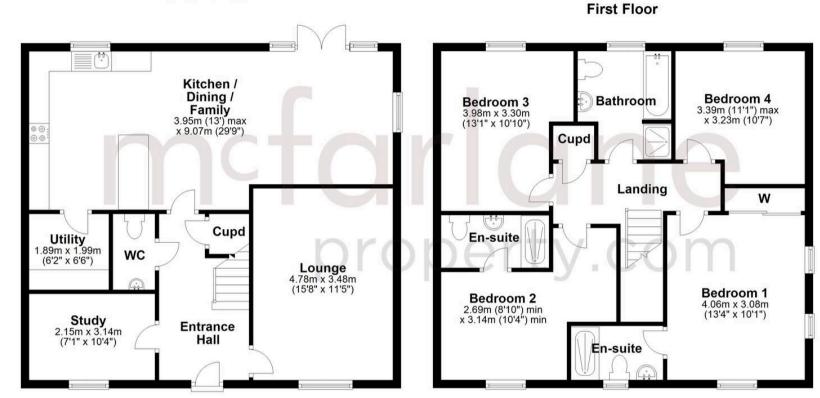

#### **Entrance Hall**

**Lounge** 15' 8" x 11' 5" (4.78m x 3.48m)

**Family / Kitchen / Dining** 13' 0" x 29' 9" (3.95m x 9.07m)

**Study** 7' 1" x 10' 4" (2.15m x 3.14m)

**Utility** 6' 2" x 6' 6" (1.89m x 1.99m)

wc

Landing

**Bedroom 1** 13' 4" x 10' 1" (4.06m x 3.08m)

En-suite

**Bedroom 2** 8' 10" x 10' 4" (2.69m x 3.14m)

#### En-suite

**Bedroom 3** 13' 1" x 10' 10" (3.98m x 3.30m)

**Bedroom 4** 10' 7" x 11' 1" (3.23m x 3.39m)

Bathroom

#### **Ground Floor**