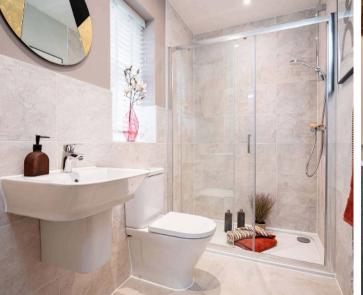

wc

Landing

**Bedroom 1** 13' 4" x 10' 1" (4.06m x 3.08m)

En-suite

**Bedroom 2** 8' 10" x 10' 4" (2.69m x 3.14m)