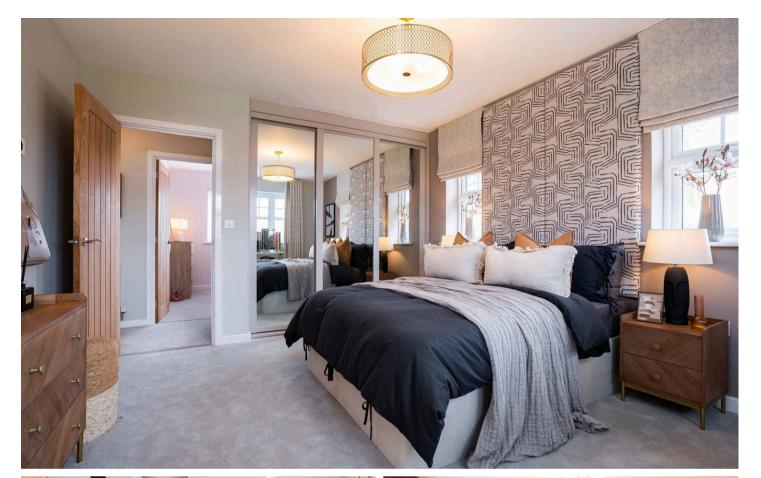

wc

Landing

**Bedroom 1** 13' 4" x 10' 1" (4.06m x 3.08m)

En-suite

**Bedroom 2** 8' 10" x 10' 4" (2.69m x 3.14m)