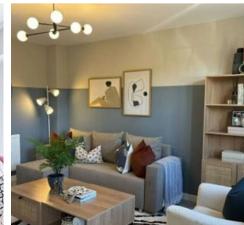

#### **Entrance Hall**

**Lounge** 15' 8" x 11' 5" (4.78m x 3.48m)

**Family / Kitchen / Dining** 13' 0" x 29' 9" (3.95m x 9.07m)

**Study** 7' 1" x 10' 4" (2.15m x 3.14m)

**Utility** 6' 2" x 6' 6" (1.89m x 1.99m)